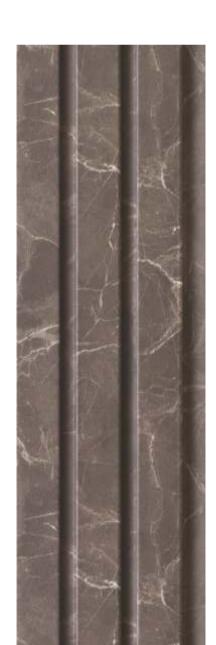

### VOGUE



SEAMLESS DESIGNER PLANKS









































VC-553

VC-554

































**VC-556** 























**VC-557** 



**VC-558** 





























VC-560





























VC-562





























**VC-564** 





























VC-566



























**VC-567** 



VC-568



























VC-569



VC-570



























VC-571



VC-572

























VC-573



VC-574





























VC-576

























**VC-577** 



VC-578





























VC-584

























VC-585



VC-586

























### BLACK PEARL







VC-652























### BLACK PEARL







**VC-654** 



























**VC-656** 

























**VC-657** 



**VC-658** 

























### BLACK PEARL





**VC-663** 



**VC-664** 



























**VC-665** 



**VC-666** 

























**VC-675** 



**VC-676** 





























**VC-678** 





















### LOUVERS

48
NEW DESIGN

8Ft.

AVAILABLE SIZE

### SEAMLESS DESIGNER PLANKS

### PRODUCT FEATURES

















VOGUE product a