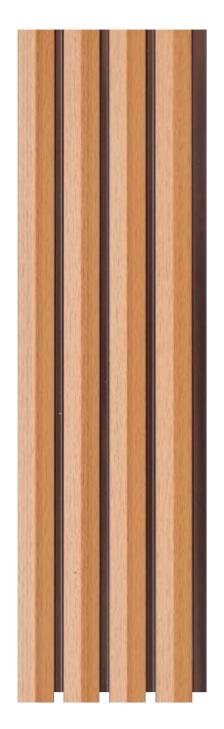

**VC-564** 





























VC-566



























**VC-567** 



VC-568



























VC-569



VC-570



























VC-571



VC-572

























VC-573



VC-574





























VC-576

























**VC-577** 



VC-578





























VC-584

























VC-585



VC-586

























### BLACK PEARL







VC-652























### BLACK PEARL







**VC-654** 



























**VC-656** 

























**VC-657** 



**VC-658** 

























### BLACK PEARL





**VC-663** 



**VC-664** 



























**VC-665** 



**VC-666** 

























**VC-675** 



**VC-676** 





























**VC-678** 





















### LOUVERS

48
NEW DESIGN

8Ft.

AVAILABLE SIZE

### SEAMLESS DESIGNER PLANKS

### PRODUCT FEATURES

















VOGUE product adds natural beauty to your interest colour variance slubs, weaver regulations, and shading that appears in these panels are to enhance natural beauty and are not imperfections. Utmost care has been taken to give an accurate description and technical specification. Errors and omissions, if any, please excuse. Technical specifications and the product are subject to change without prior intimation. Use the same batch material to avoid color variation. VOGUE warrants that all products are free from manufacturing defects & perfectly fit for use in normal conditions. No Guarantee/Warranty of the product (Dimension tolerance +/- 1%