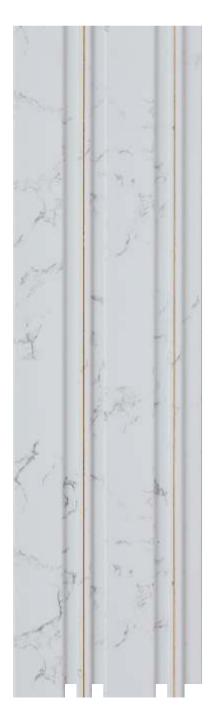

### VOGUE



SEAMLESS DESIGNER PLANKS









































VC-553

VC-554

































**VC-556** 























**VC-557** 



**VC-558** 





























VC-560





























VC-562





























**VC-564** 





























VC-566



























**VC-567** 



VC-568



























VC-569



VC-570



























VC-571



VC-572

























VC-573



VC-574





























VC-576

























**VC-577** 



VC-578





























VC-584

























VC-585



VC-586

























### BLACK PEARL







VC-652























### BLACK PEARL







**VC-654** 



























**VC-656** 

























**VC-657** 



**VC-658** 

























### BLACK PEARL





**VC-663** 



**VC-664** 



























**VC-665** 



**VC-666** 

























**VC-675** 



**VC-676** 





























**VC-678** 





















### LOUVERS

48
NEW DESIGN

8Ft.

AVAILABLE SIZE

### SEAMLESS DESIGNER PLANKS

### PRODUCT FEATURES

















VOGUE product adds natural beauty to your interest colour variance slubs, weaver regulations, and shading that appears in these panels are to enhance natural beauty and are not imperfections. Utmost care has been taken