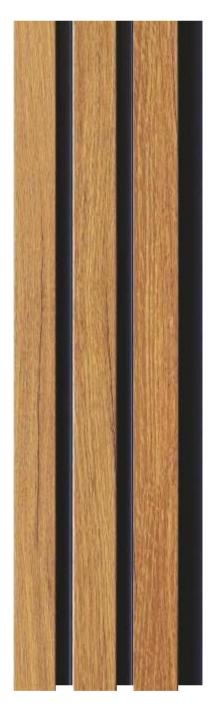

### VOGUE



SEAMLESS DESIGNER PLANKS









































VC-553

VC-554

































**VC-556** 























**VC-557** 



**VC-558** 





























VC-560





























VC-562





























**VC-564** 





























VC-566



























**VC-567** 



VC-568



























VC-569



VC-570



























VC-571



VC-572

























VC-573



VC-574





























VC-576

























**VC-577** 



VC-578





























VC-584

























VC-585



VC-586

























### BLACK PEARL







VC-652























### BLACK PEARL







**VC-654** 



























**VC-656** 

























**VC-657** 



**VC-658** 

























### BLACK PEARL





**VC-663** 



**VC-664** 



























**VC-665** 



**VC-666** 

























**VC-675** 



**VC-676** 





























**VC-678** 





















### LOUVERS

48
NEW DESIGN

8Ft.

AVAILABLE SIZE

### SEAMLESS DESIGNER PLANKS

### PRODUCT FEATURES

















VOGUE product adds natural beauty to your interest colour