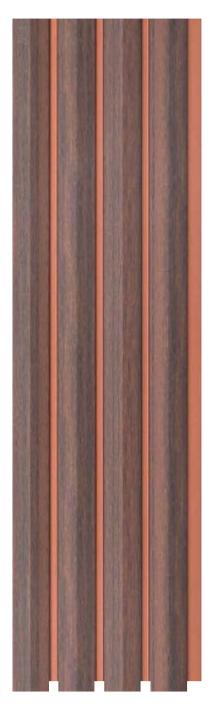

**VC-564** 





























VC-566



























**VC-567** 



VC-568



























VC-569



VC-570



























VC-571



VC-572

























VC-573



VC-574





























VC-576

























**VC-577** 



VC-578





























VC-584

























VC-585



VC-586

























### BLACK PEARL







VC-652























### BLACK PEARL







**VC-654** 



























**VC-656** 

























**VC-657** 



**VC-658** 

























### BLACK PEARL





**VC-663** 



**VC-664** 



























**VC-665** 



**VC-666** 

























**VC-675** 



**VC-676** 





























**VC-678** 





















### LOUVERS

48
NEW DESIGN

8Ft.

AVAILABLE SIZE

### SEAMLESS DESIGNER PLANKS

### PRODUCT FEATURES

















VOGUE product adds natural beauty to your interest colour variance slubs, weaver regulations, and shading that appears in these panels are to enhance natural beauty and are not imperfections. Utmost care has been taken to give an accurate description and technical specification. Errors and omissions, if any, please excuse. Technical specifications and the product are subject to change without prior intimation. Use the same batch material to avoid color variation. VOGUE warrants that all products are free from manufacturing defects & perfectly fit for use in normal conditions. No Guarantee/Warranty of the product (Dimension tolerance +/