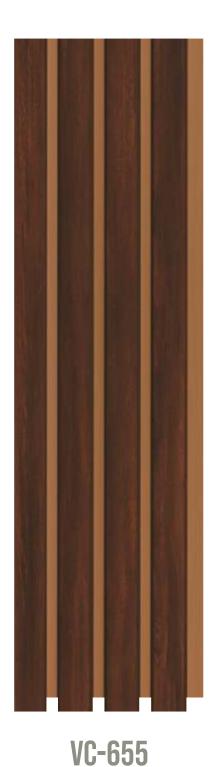

### BLACK PEARL

**VC-654** 

**VC-656** 

**VC-657** 

**VC-658** 

### BLACK PEARL

**VC-663** 

**VC-664** 

**VC-665** 

**VC-666** 

**VC-675** 

**VC-676** 

**VC-678** 