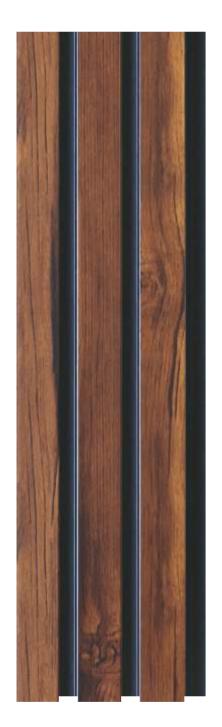

### VOGUE



SEAMLESS DESIGNER PLANKS









































VC-553

VC-554

































**VC-556** 























**VC-557** 



**VC-558** 





























VC-560





























VC-562





























**VC-564** 





























VC-566



























**VC-567** 



VC-568



























VC-569



VC-570



























VC-571



VC-572

























VC-573



VC-574





























VC-576

























**VC-577** 



VC-578





























VC-584

























VC-585



VC-586

























### BLACK PEARL







VC-652























### BLACK PEARL







**VC-654** 



























**VC-656** 

























**VC-657** 



**VC-658** 

























### BLACK PEARL





**VC-663** 



**VC-664** 



























**VC-665** 



**VC-666** 

























**VC-675** 



**VC-676** 





























**VC-678** 





















### LOUVERS

48
NEW DESIGN

8Ft.

AVAILABLE SIZE

### SEAMLESS DESIGNER PLANKS

### PRODUCT FEATURES

















VOGUE product adds natural beauty to your interest colour variance