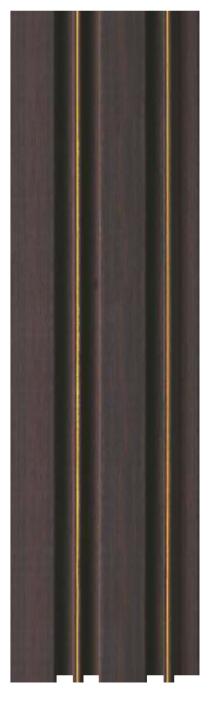

### VOGUE



SEAMLESS DESIGNER PLANKS









































VC-553

VC-554

































**VC-556** 























**VC-557** 



**VC-558** 





























VC-560





























VC-562





























**VC-564** 





























VC-566



























**VC-567** 



VC-568



























VC-569



VC-570



























VC-571



VC-572

























VC-573



VC-574





























VC-576

























**VC-577** 



VC-578





























VC-584

























VC-585



VC-586

























### BLACK PEARL







VC-652























### BLACK PEARL







**VC-654** 



























**VC-656** 

























**VC-657** 



**VC-658** 

























### BLACK PEARL





**VC-663** 



**VC-664** 



























**VC-665** 



**VC-666** 

























**VC-675** 



**VC-676** 





























**VC-678** 





















### LOUVERS

48
NEW DESIGN

8Ft.

AVAILABLE SIZE

### SEAMLESS DESIGNER PLANKS

### PRODUCT FEATURES

















VOGUE product adds natural beauty to your interest colour variance slubs, weaver regulations, and s