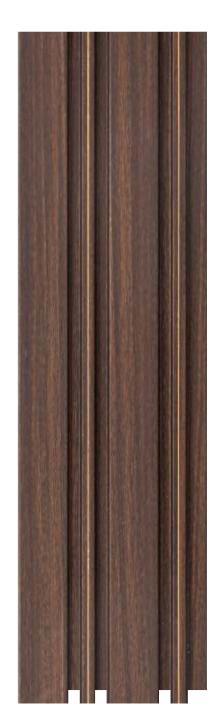

### VOGUE



SEAMLESS DESIGNER PLANKS









































VC-553

VC-554

































**VC-556** 























**VC-557** 



**VC-558** 





























VC-560





























VC-562





























**VC-564** 





























VC-566



























**VC-567** 



VC-568



























VC-569



VC-570



























VC-571



VC-572

























VC-573



VC-574





























VC-576

























**VC-577** 



VC-578





























VC-584

























VC-585



VC-586

























### BLACK PEARL







VC-652























### BLACK PEARL







**VC-654** 



























**VC-656** 

























**VC-657** 



**VC-658** 

























### BLACK PEARL





**VC-663** 



**VC-664** 



























**VC-665** 



**VC-666** 

























**VC-675** 



**VC-676** 





























**VC-678** 





















### LOUVERS

48
NEW DESIGN

8Ft.

AVAILABLE SIZE

### SEAMLESS DESIGNER PLANKS

### PRODUCT FEATURES

















VOGUE product adds natural beauty to your interest colour variance slubs, weaver regulations, and shading that appears in these panels are to enhance natural beauty and are not imperfect