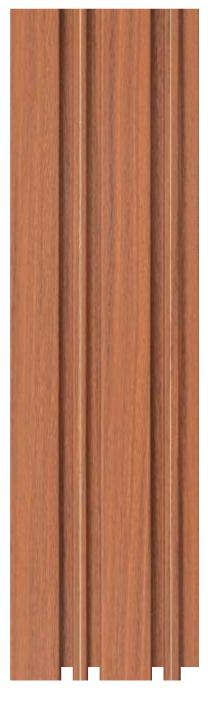

### VOGUE



SEAMLESS DESIGNER PLANKS









































VC-553

VC-554

































**VC-556** 























**VC-557** 



**VC-558** 





























VC-560





























VC-562





























**VC-564** 





























VC-566



























**VC-567** 



VC-568



























VC-569



VC-570



























VC-571



VC-572

























VC-573



VC-574





























VC-576

























**VC-577** 



VC-578





























VC-584

























VC-585



VC-586

























### BLACK PEARL







VC-652























### BLACK PEARL







**VC-654** 



























**VC-656** 

























**VC-657** 



**VC-658** 

























### BLACK PEARL





**VC-663** 



**VC-664** 



























**VC-665** 



**VC-666** 

























**VC-675** 



**VC-676** 





























**VC-678** 





















### LOUVERS

48
NEW DESIGN

8Ft.

AVAILABLE SIZE

### SEAMLESS DESIGNER PLANKS

### PRODUCT FEATURES

















VOGUE product adds natural beauty to your interest colour variance slubs, weaver regulations, and shading that appears in these panels are to enhance natural beauty and are not imper