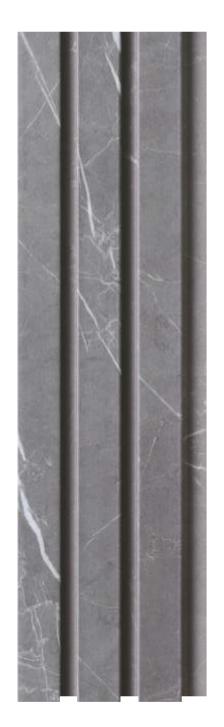

### VOGUE



SEAMLESS DESIGNER PLANKS









































VC-553

VC-554

































**VC-556** 























**VC-557** 



**VC-558** 





























VC-560





























VC-562





























**VC-564** 





























VC-566



























**VC-567** 



VC-568



























VC-569



VC-570



























VC-571



VC-572

























VC-573



VC-574





























VC-576

























**VC-577** 



VC-578





























VC-584

























VC-585



VC-586

























### BLACK PEARL







VC-652























### BLACK PEARL







**VC-654** 



























**VC-656** 

























**VC-657** 



**VC-658** 

























### BLACK PEARL





**VC-663** 



**VC-664** 



























**VC-665** 



**VC-666** 

























**VC-675** 



**VC-676** 





























**VC-678** 





















### LOUVERS

48
NEW DESIGN

8Ft.

AVAILABLE SIZE

### SEAMLESS DESIGNER PLANKS

### PRODUCT FEATURES

















VOGUE product adds natura