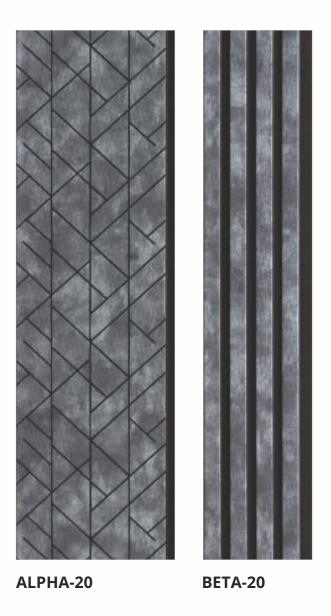

## 8 FEET LOUVERS

- 170mm -----\_\_\_\_115mm\_\_ Z 0  $\vdash$ ⋖ Z Ū ⋖ Σ ALPHA-24 **BETA-24** 