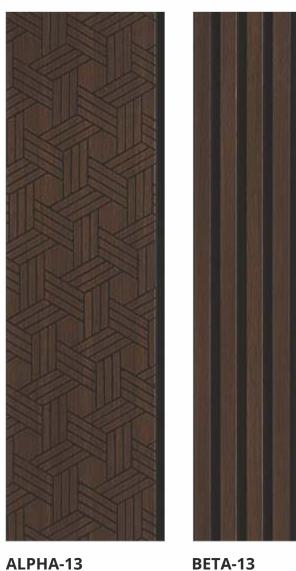

## 8 FEET LOUVERS

- 170mm -----\_\_\_\_115mm\_\_ Z 0  $\vdash$ ⋖ Z Ū ⋖ Σ ALPHA-24 **BETA-24** 