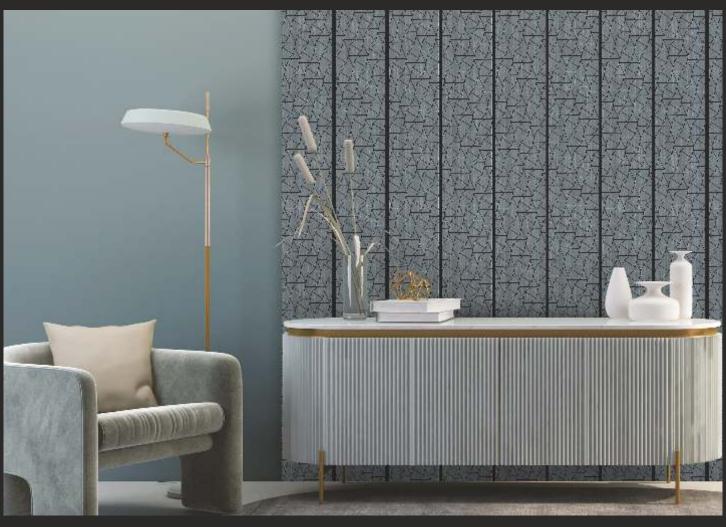

## 8 FEET LOUVERS

- 170mm -----\_\_\_\_115mm\_\_ Z 0  $\vdash$ ⋖ Z Ū ⋖ Σ ALPHA-24 **BETA-24** 

## **Applications**

High Grade PVC

Thickness 8 mm

Seamless Planks

Termite Resistant

Borer Free

100 % Water Resistant

Environment Friendly