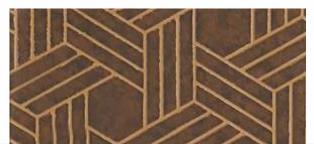

## 8 FEET LOUVERS

- 170mm -----\_\_\_\_115mm\_\_ Z 0  $\vdash$ ⋖ Z Ū ⋖ Σ ALPHA-24 **BETA-24** 