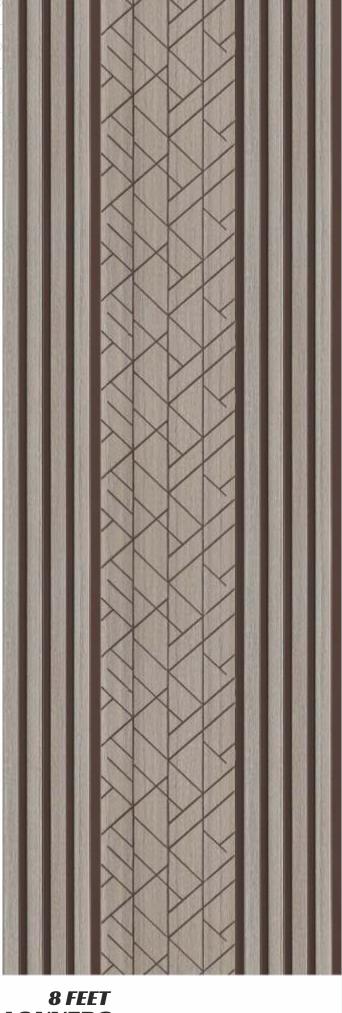

8 FEET **LOUVERS** 

8 FEET **LOUVERS** 

ELEGANT

8 FEET **LOUVERS** 

**LOUVERS** 

Z

0

ш

## 8 FEET LOUVERS

- 170mm -----\_\_\_\_115mm\_\_ Z 0  $\vdash$ ⋖ Z Ū ⋖ Σ ALPHA-24 **BETA-24** 