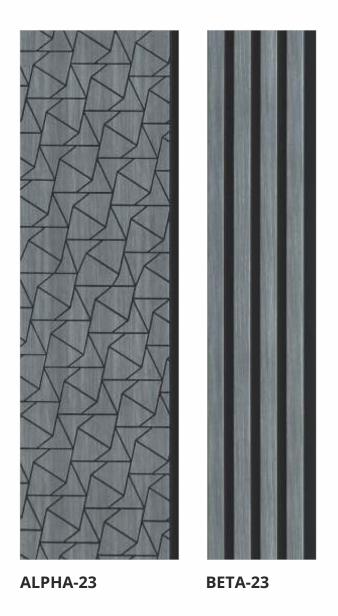

## 8 FEET LOUVERS

- 170mm -----\_\_\_\_115mm\_\_ Z 0  $\vdash$ ⋖ Z Ū ⋖ Σ ALPHA-24 **BETA-24** 