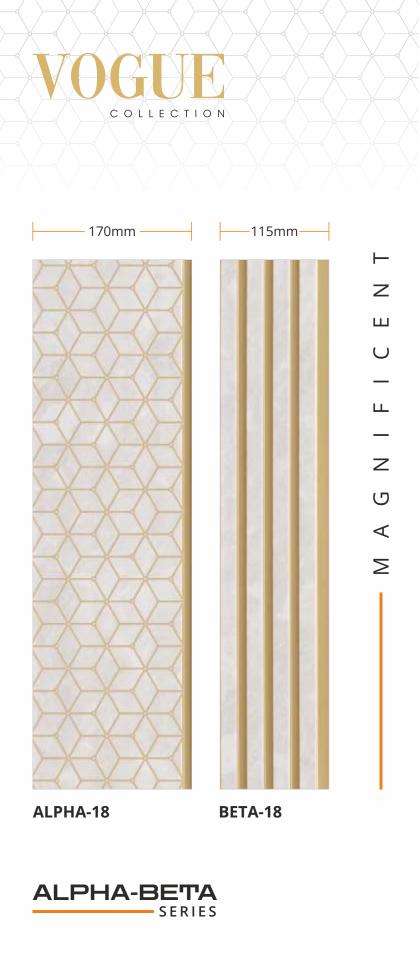

## 8 FEET LOUVERS

- 170mm -----\_\_\_\_115mm\_\_ Z 0  $\vdash$ ⋖ Z Ū ⋖ Σ ALPHA-24 **BETA-24** 