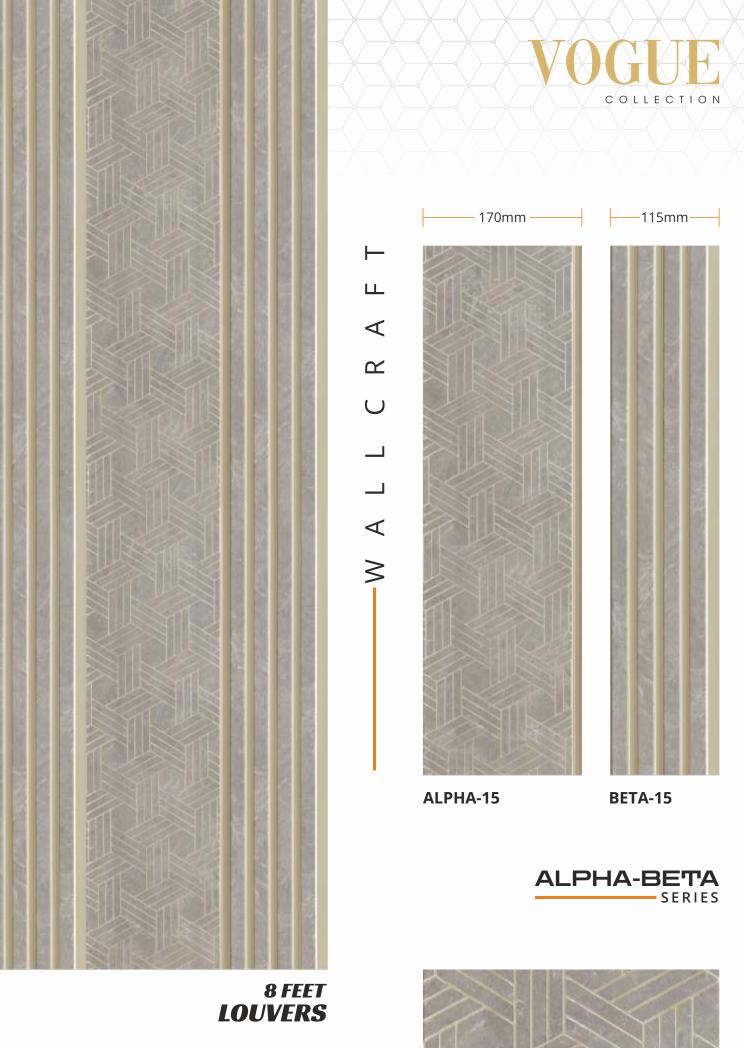

## 8 FEET LOUVERS

- 170mm -----\_\_\_\_115mm\_\_ Z 0  $\vdash$ ⋖ Z Ū ⋖ Σ ALPHA-24 **BETA-24** 