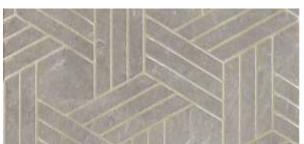

## 8 FEET LOUVERS

- 170mm -----\_\_\_\_115mm\_\_ Z 0  $\vdash$ ⋖ Z Ū ⋖ Σ ALPHA-24 **BETA-24** 