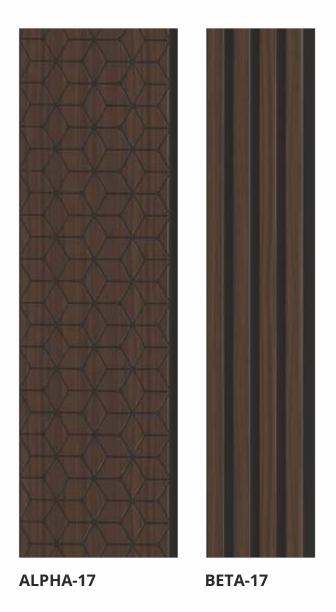

## 8 FEET LOUVERS

- 170mm -----\_\_\_\_115mm\_\_ Z 0  $\vdash$ ⋖ Z Ū ⋖ Σ ALPHA-24 **BETA-24** 