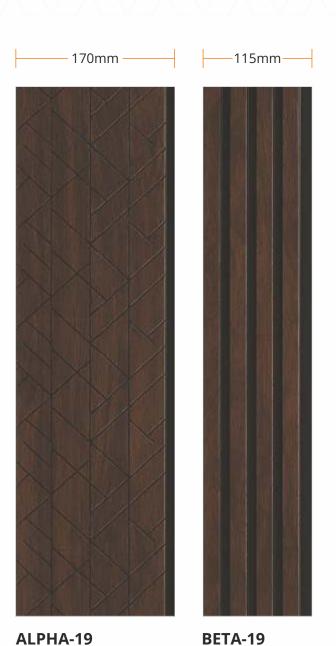

## 8 FEET LOUVERS

- 170mm -----\_\_\_\_115mm\_\_ Z 0  $\vdash$ ⋖ Z Ū ⋖ Σ ALPHA-24 **BETA-24** 