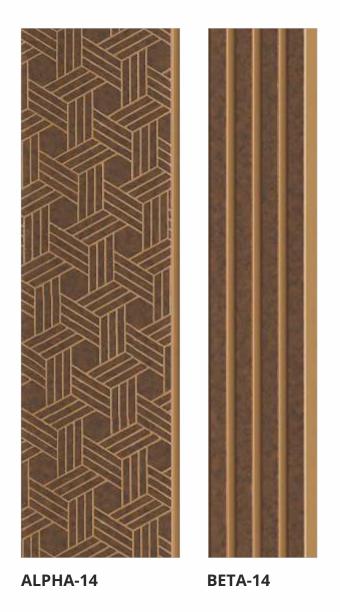

## 8 FEET LOUVERS

- 170mm -----\_\_\_\_115mm\_\_ Z 0  $\vdash$ ⋖ Z Ū ⋖ Σ ALPHA-24 **BETA-24** 