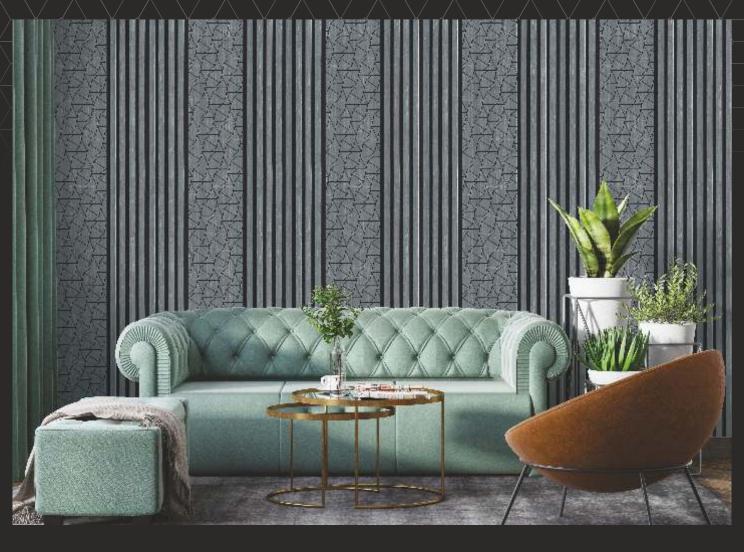

## 8 FEET LOUVERS

- 170mm -----\_\_\_\_115mm\_\_ Z 0  $\vdash$ ⋖ Z Ū ⋖ Σ ALPHA-24 **BETA-24** 

## **Applications**

High Grade PVC

Thickness 8 mm

Seamless Planks

Termite Resistant

Borer Free

100 % Water Resistant

Environment Friendly