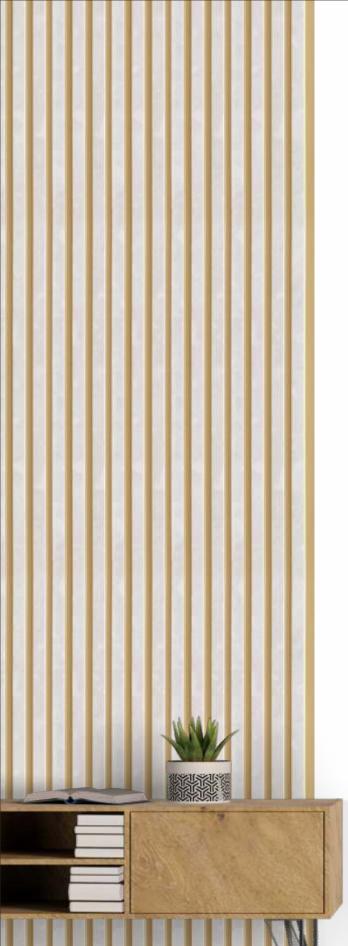

8 FEET **LOUVERS** 

8 FEET **LOUVERS** 

ELEGANT

8 FEET **LOUVERS** 

**LOUVERS** 

Z

0

ш

## 8 FEET LOUVERS

- 170mm -----\_\_\_\_115mm\_\_ Z 0  $\vdash$ ⋖ Z Ū ⋖ Σ ALPHA-24 **BETA-24** 