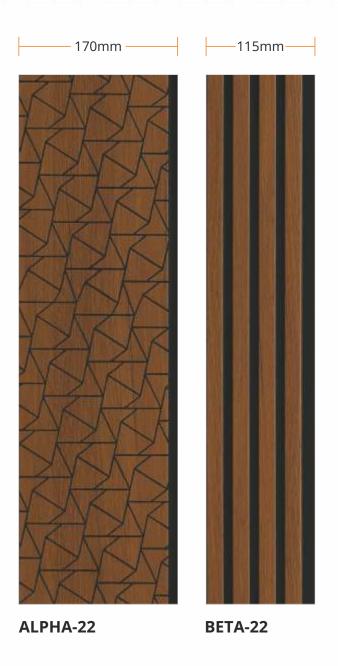

## 8 FEET LOUVERS

- 170mm -----\_\_\_\_115mm\_\_ Z 0  $\vdash$ ⋖ Z Ū ⋖ Σ ALPHA-24 **BETA-24** 