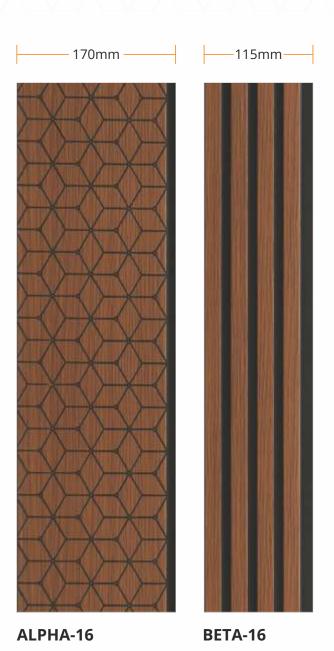

## 8 FEET LOUVERS

- 170mm -----\_\_\_\_115mm\_\_ Z 0  $\vdash$ ⋖ Z Ū ⋖ Σ ALPHA-24 **BETA-24** 