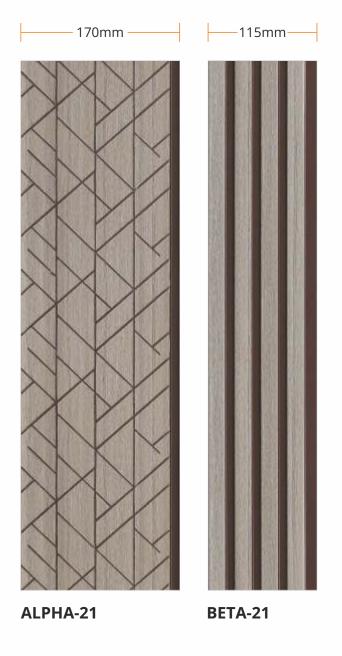

## 8 FEET LOUVERS

- 170mm -----\_\_\_\_115mm\_\_ Z 0  $\vdash$ ⋖ Z Ū ⋖ Σ ALPHA-24 **BETA-24** 