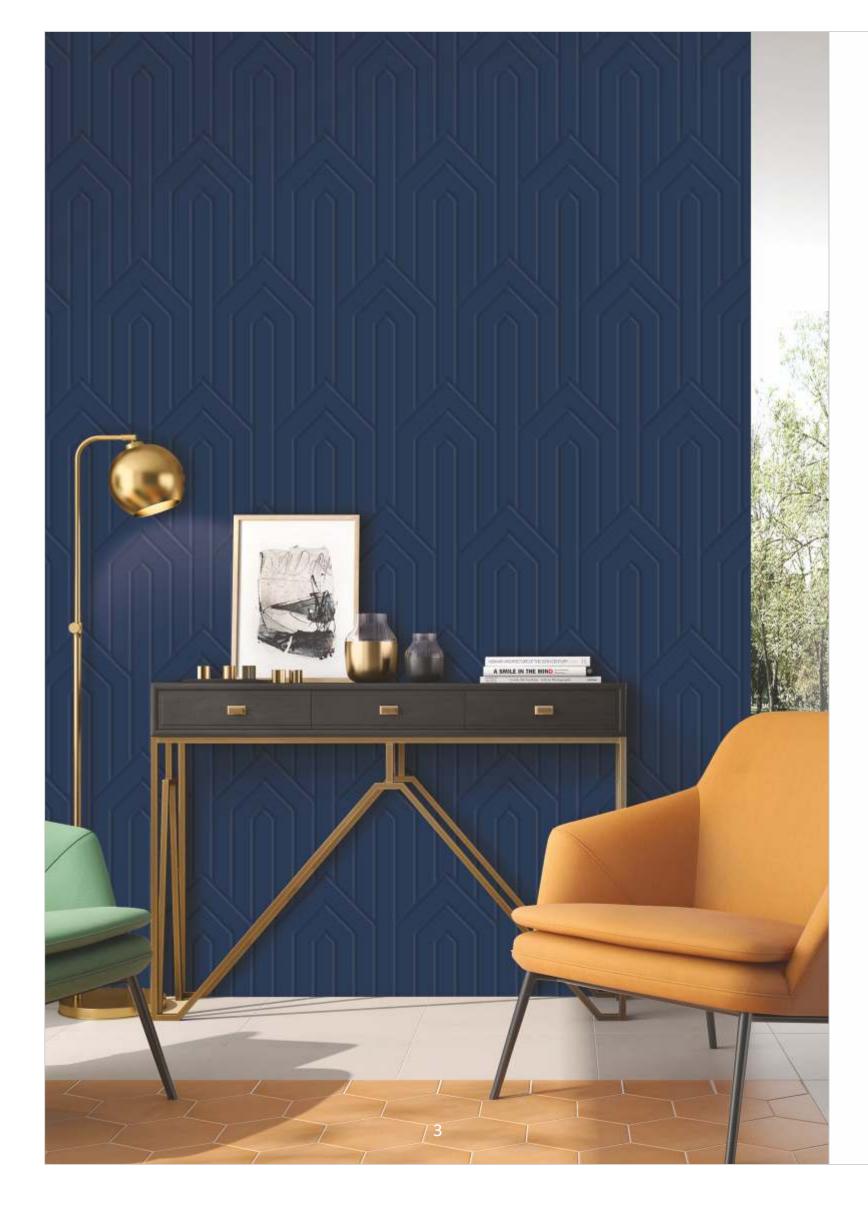

FS002-P015 FS002-P03

SIZE THICKNESS **590X 2400mm** THICKNESS

FS003-P08

FS003-P01 FS003-P014

THICKNESS 6mm

FS004-P017

FS004-P06

FS004-P018

SIZE THICKNESS
590X 2400mm 6mm
Polymer Coated HDHMR Panel

FS005-P021

FS005-P09 FS005-P024

THICKNESS SIZE 590X 2400mm 6mm Polymer Coated HDHMR Panel

FS006-P009

FS006-P018

FS007-P013

FS007-P011