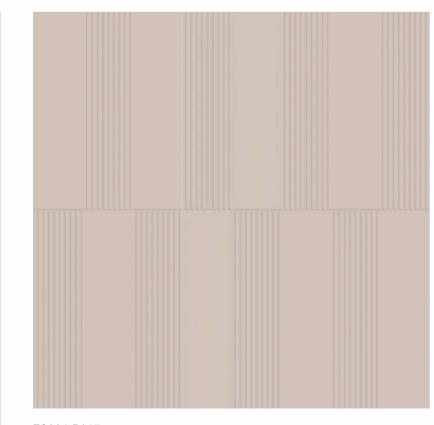

SIZE THICKNESS
590X 2400mm 6mm
Polymer Coated HDHMR Panel

FS005-P021

FS005-P09 FS005-P024

THICKNESS SIZE 590X 2400mm 6mm Polymer Coated HDHMR Panel

FS006-P009

FS006-P018

FS007-P013

FS007-P011