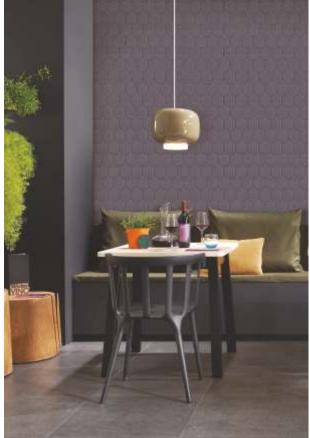

SIZE THICKNESS
590X 2400mm 6mm
Polymer Coated HDHMR Panel

FS005-P021

FS005-P09 FS005-P024

THICKNESS SIZE 590X 2400mm 6mm Polymer Coated HDHMR Panel

FS006-P009

FS006-P018

FS007-P013

FS007-P011

FS007-P016

590X 2400mm 6mm
Polymer Coated HDHMR Panel

FS008-P020

FS008-P07

FS008-P013

THICKNESS SIZE 590X 2400mm 6mm Polymer Coated HDHMR Panel

FS009-P18

FS009-P019 FS009-P03