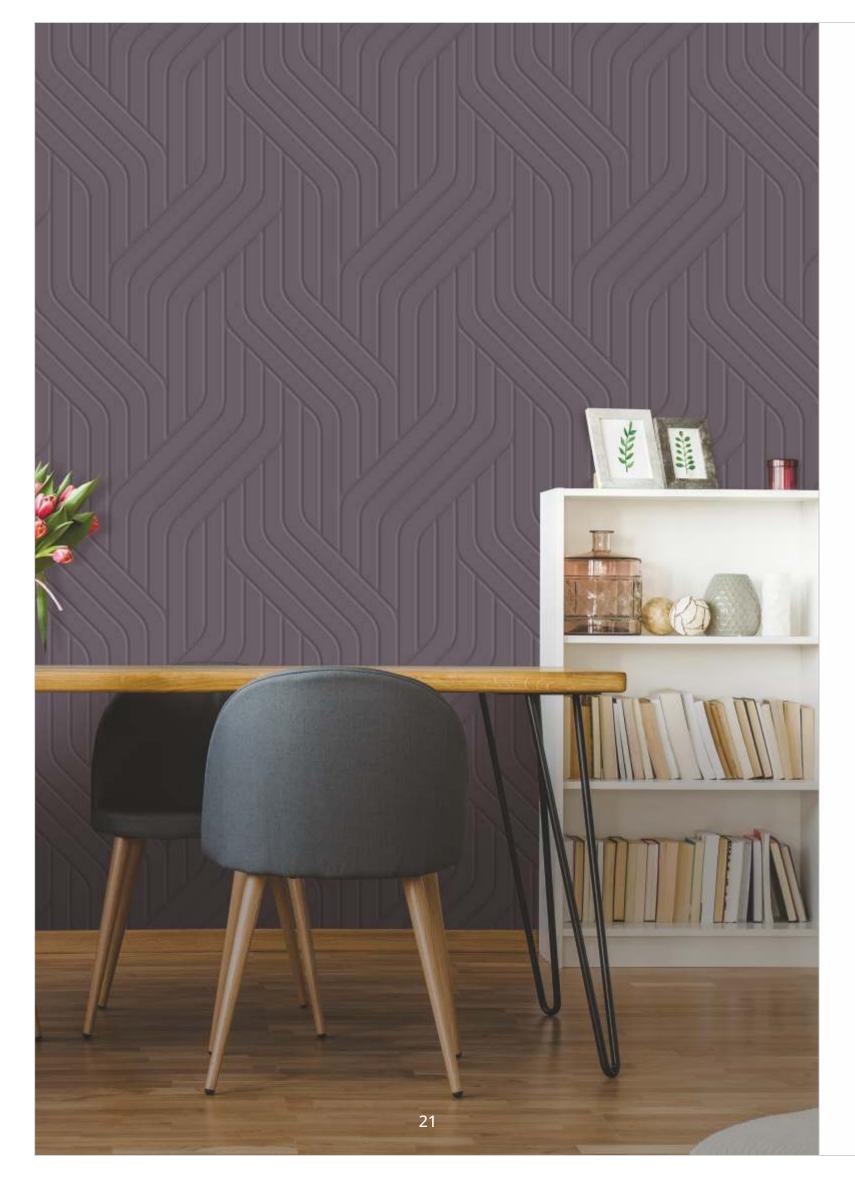

SIZE THICKNESS
590X 2400mm 6mm
Polymer Coated HDHMR Panel

FS005-P021

FS005-P09 FS005-P024

THICKNESS SIZE 590X 2400mm 6mm Polymer Coated HDHMR Panel

FS006-P009

FS006-P018

FS007-P013

FS007-P011