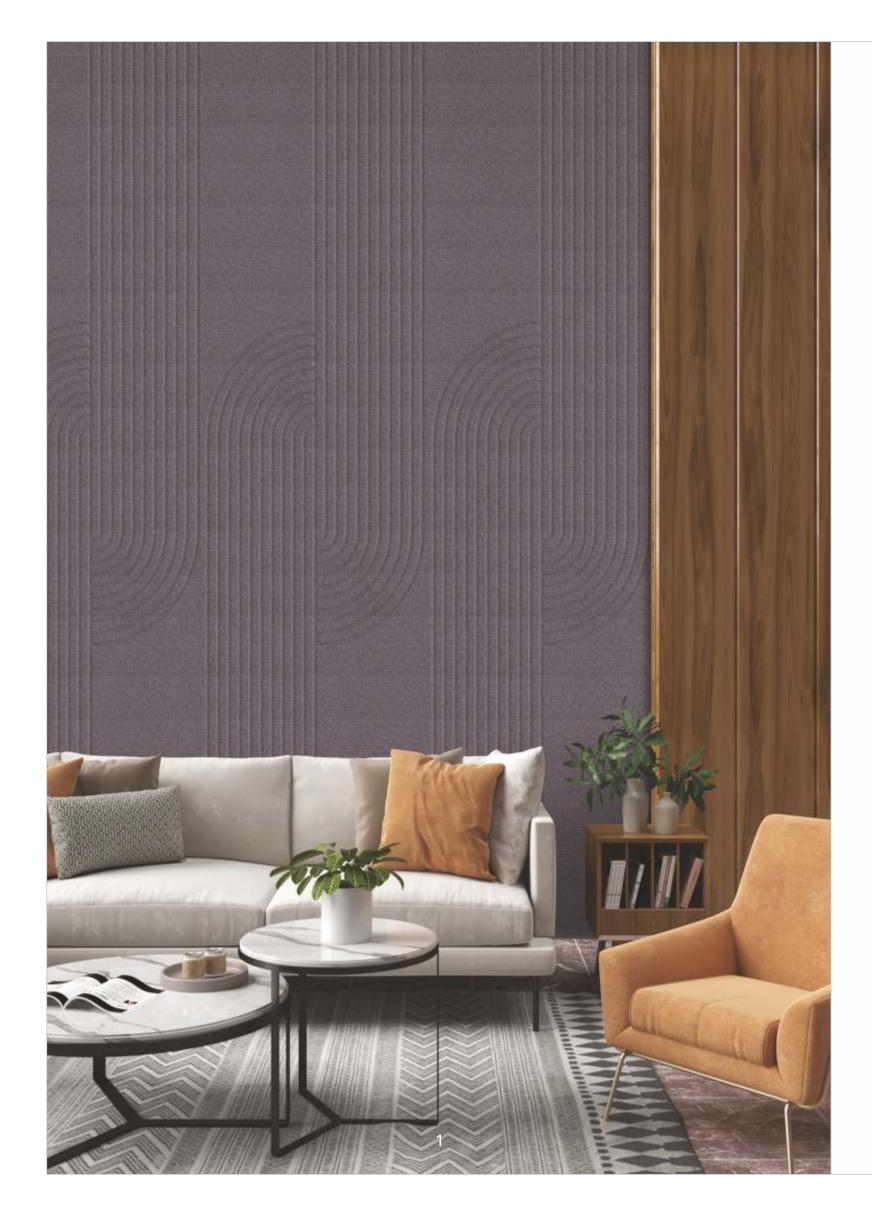

FS002-P015 FS002-P03

SIZE THICKNESS **590X 2400mm** THICKNESS

FS003-P08

FS003-P01 FS003-P014

THICKNESS 6mm

FS004-P017

FS004-P06

FS004-P018