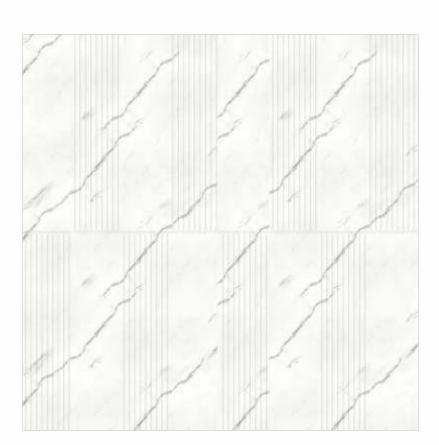

FS002-P015 FS002-P03

SIZE THICKNESS **590X 2400mm** THICKNESS

FS003-P08

FS003-P01 FS003-P014

THICKNESS 6mm

FS004-P017

FS004-P06

FS004-P018