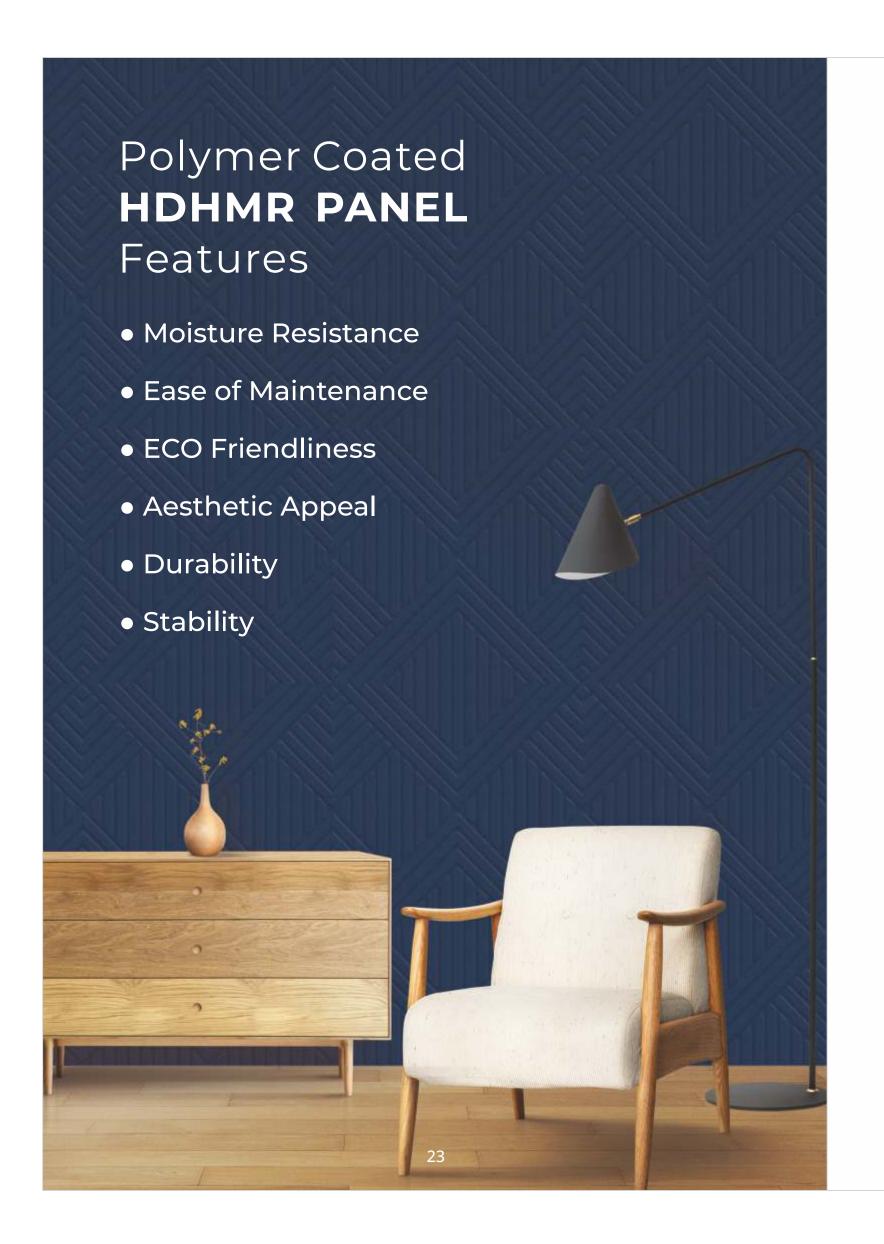

SIZE THICKNESS
590X 2400mm 6mm
Polymer Coated HDHMR Panel

FS005-P021

FS005-P09 FS005-P024

THICKNESS SIZE 590X 2400mm 6mm Polymer Coated HDHMR Panel

FS006-P009

FS006-P018

FS007-P013

FS007-P011