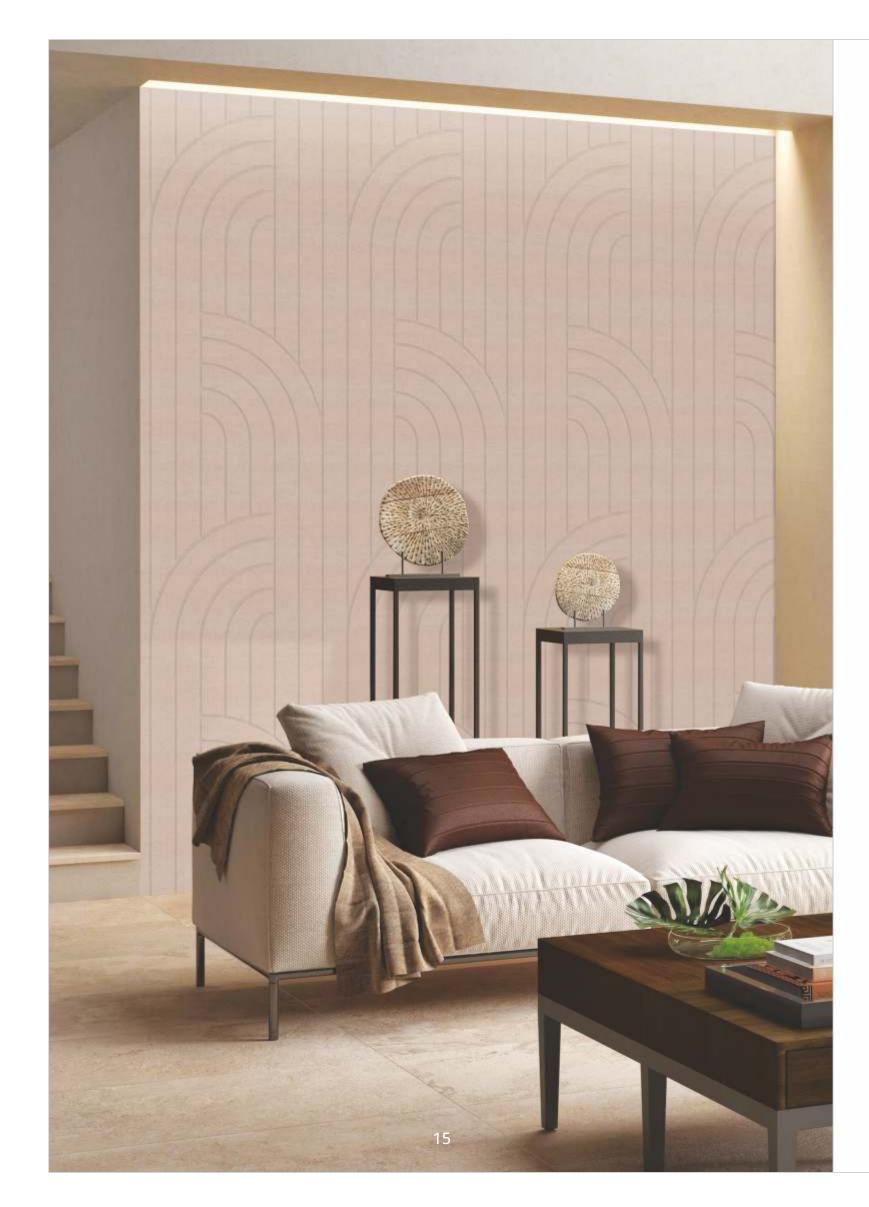

FS011-P09

FS011-P08

SIZE THICKNESS
590X 2400mm 6mm
Polymer Coated HDHMR Panel

FS014-P018

FS014-P015

FS014-P024

SIZE THICKNESS
590X 2400mm 6mm

Polymer Coated HDHMR Panel

FS016-P08

FS016-P09

FS016-P012

590X 2400mm

6mm THICKNESS