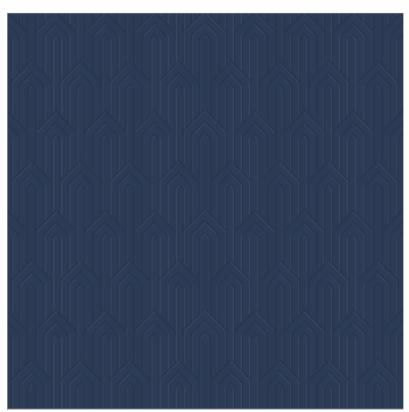

SIZE THICKNESS
590X 2400mm 6mm
Polymer Coated HDHMR Panel

FS005-P021

FS005-P09 FS005-P024

THICKNESS SIZE 590X 2400mm 6mm Polymer Coated HDHMR Panel

FS006-P009

FS006-P018

FS007-P013

FS007-P011

FS007-P016

590X 2400mm 6mm
Polymer Coated HDHMR Panel

FS008-P020

FS008-P07

FS008-P013

THICKNESS SIZE 590X 2400mm 6mm Polymer Coated HDHMR Panel

FS009-P18

FS009-P019 FS009-P03