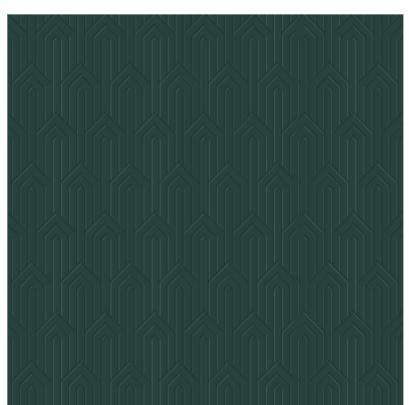

FS007-P016

590X 2400mm 6mm
Polymer Coated HDHMR Panel

FS008-P020

FS008-P07

FS008-P013

THICKNESS SIZE 590X 2400mm 6mm Polymer Coated HDHMR Panel

FS009-P18

FS009-P019 FS009-P03

FS011-P09

FS011-P08

SIZE THICKNESS
590X 2400mm 6mm
Polymer Coated HDHMR Panel

FS014-P018

FS014-P015

FS014-P024

SIZE THICKNESS
590X 2400mm 6mm

Polymer Coated HDHMR Panel