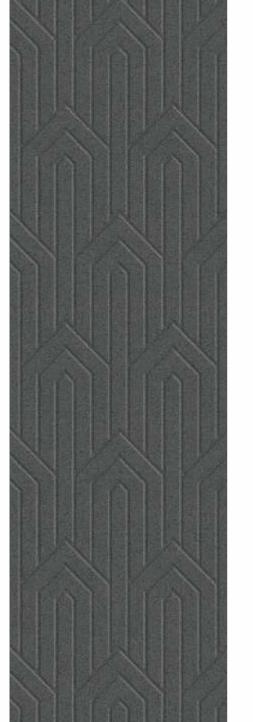

FS002-P015 FS002-P03

SIZE THICKNESS **590X 2400mm** THICKNESS

FS003-P08

FS003-P01 FS003-P014

THICKNESS 6mm

FS004-P017

FS004-P06

FS004-P018

SIZE THICKNESS
590X 2400mm 6mm
Polymer Coated HDHMR Panel

FS005-P021

FS005-P09 FS005-P024

THICKNESS SIZE 590X 2400mm 6mm Polymer Coated HDHMR Panel

FS006-P009

FS006-P018

FS007-P013

FS007-P011