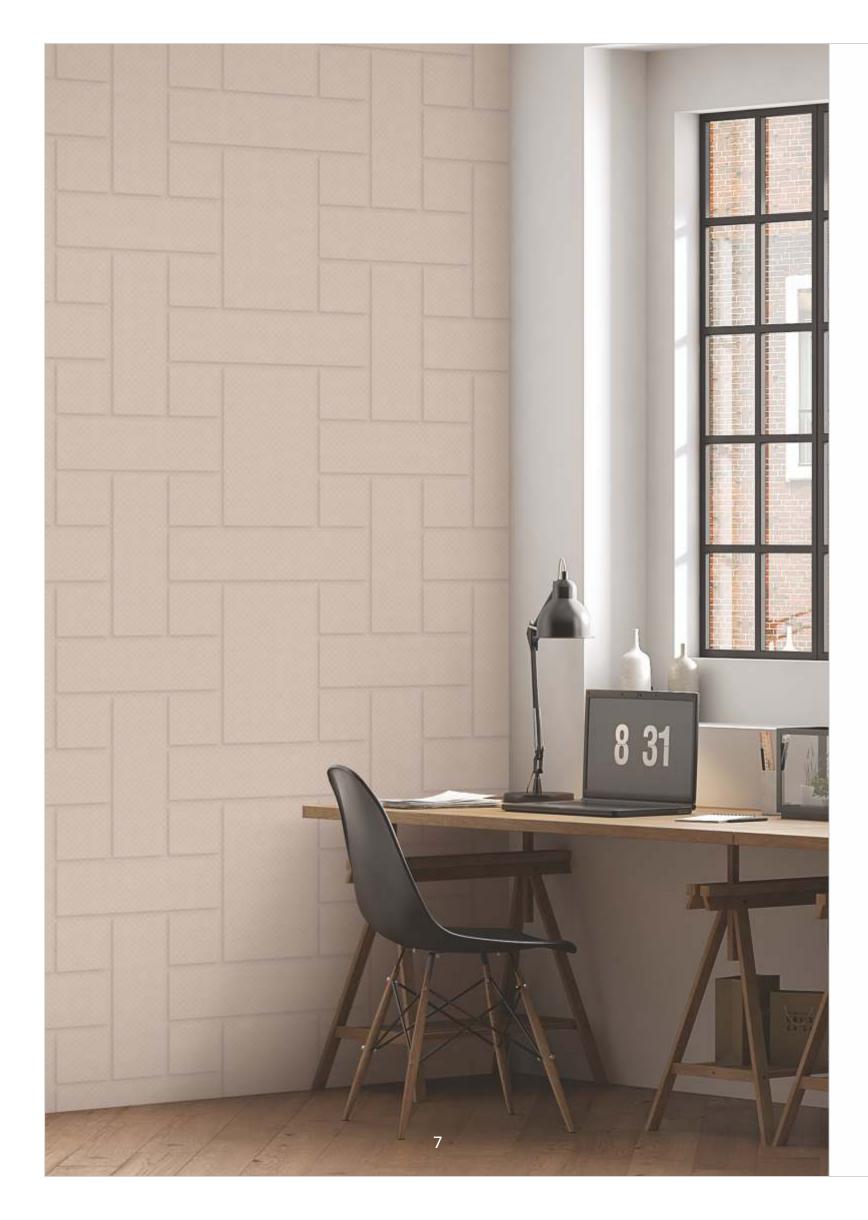

FS007-P016

590X 2400mm 6mm
Polymer Coated HDHMR Panel

FS008-P020

FS008-P07

FS008-P013

THICKNESS SIZE 590X 2400mm 6mm Polymer Coated HDHMR Panel

FS009-P18

FS009-P019 FS009-P03