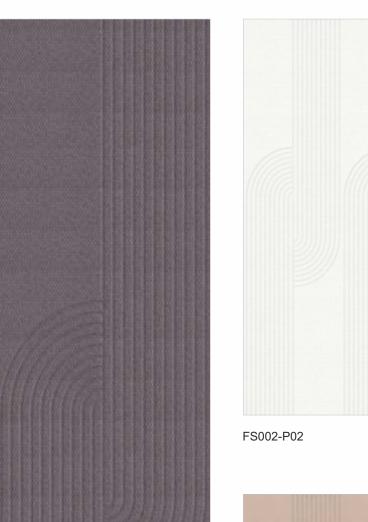

FS002-P015 FS002-P03

SIZE THICKNESS **590X 2400mm** THICKNESS

FS003-P08

FS003-P01 FS003-P014

THICKNESS 6mm

FS004-P017

FS004-P06

FS004-P018