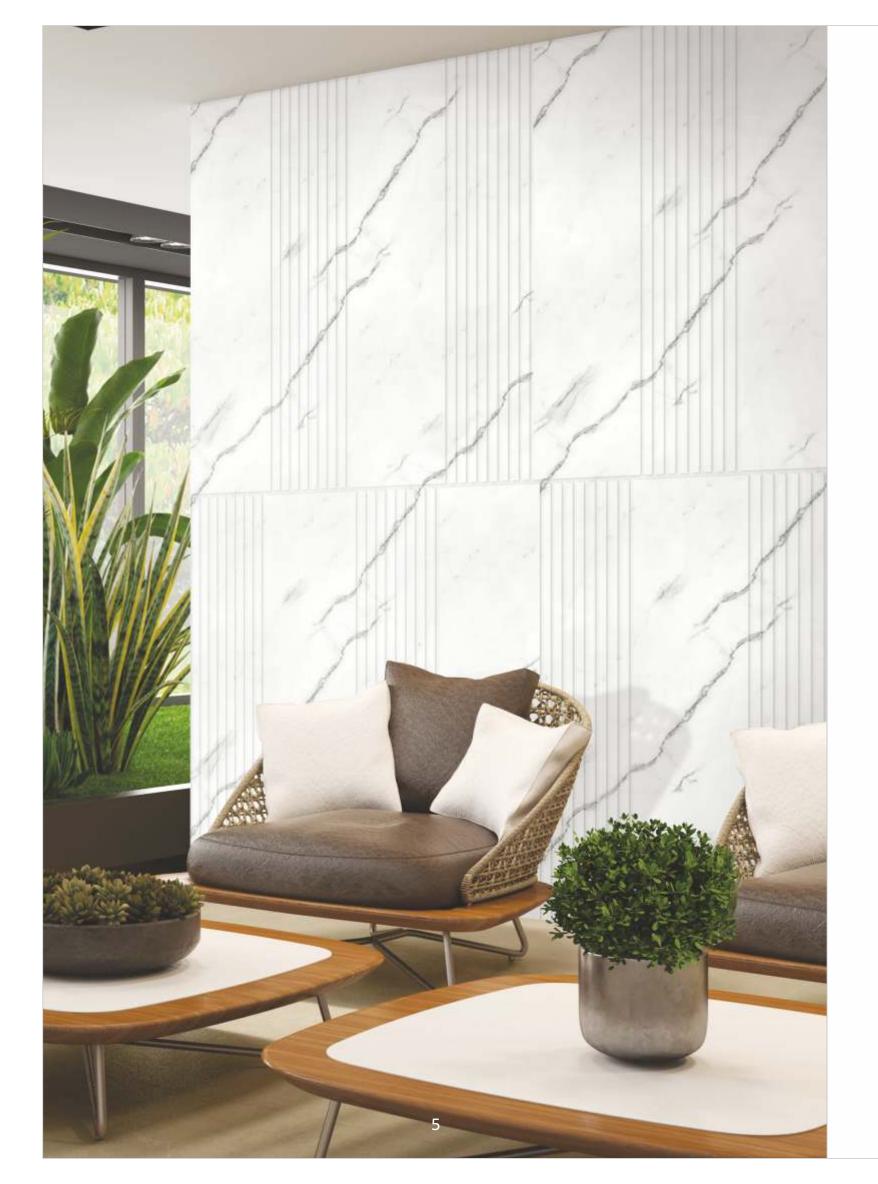

FS002-P015 FS002-P03

SIZE THICKNESS **590X 2400mm** THICKNESS

FS003-P08

FS003-P01 FS003-P014

THICKNESS 6mm

FS004-P017

FS004-P06

FS004-P018

SIZE THICKNESS
590X 2400mm 6mm
Polymer Coated HDHMR Panel

FS005-P021

FS005-P09 FS005-P024

THICKNESS SIZE 590X 2400mm 6mm Polymer Coated HDHMR Panel

FS006-P009

FS006-P018

FS007-P013

FS007-P011