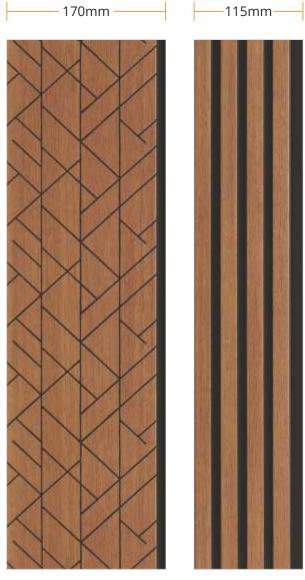

Make A Wall In Your Style

ALPHA-01

BETA-01

ALPHA-02

BETA-02

| IMPRESSIV | Ι | Μ | Ρ | R | Е | S | S | Ι | V | Е |
|-----------|---|---|---|---|---|---|---|---|---|---|
|-----------|---|---|---|---|---|---|---|---|---|---|

8 FEET LOUVERS

ALPHA-03

BETA-03

—115mm—

┝

**BETA-04** 

ALPHA-05

BETA-05