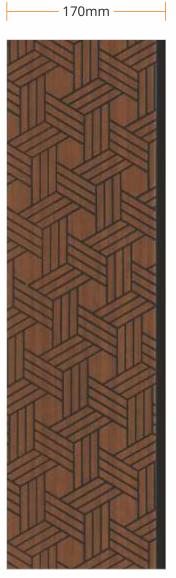

#### 8 FEET LOUVERS

STYLISH

ALPHA-07

**BETA-07** 

ALPHA-08

**BETA-08** 

ALPHA-09

BETA-09