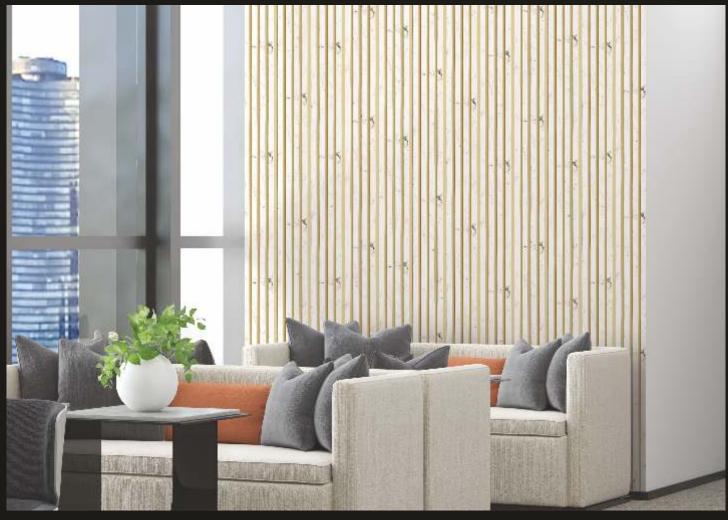

Make A Wall In Your Style

ALPHA-01

BETA-01

ALPHA-02

BETA-02

| IMPRESSIV | Ι | Μ | Ρ | R | Е | S | S | Ι | V | Е |
|-----------|---|---|---|---|---|---|---|---|---|---|
|-----------|---|---|---|---|---|---|---|---|---|---|

8 FEET LOUVERS

ALPHA-03

BETA-03

—115mm—

┝

**BETA-04** 

ALPHA-05

BETA-05

#### 8 FEET LOUVERS

STYLISH

ALPHA-07

**BETA-07** 

ALPHA-08

**BETA-08** 

ALPHA-09

BETA-09

ш

\_

8 FEET LOUVERS

ALPHA-10

**BETA-10** 

ALPHA-11

**BETA-11** 

8 FEET LOUVERS