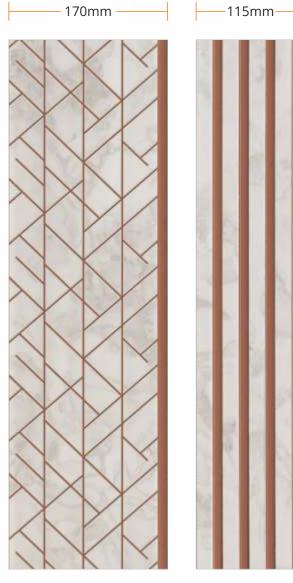

8 FEET LOUVERS

ALPHA-03

BETA-03

—115mm—

┝

**BETA-04** 

ALPHA-05

BETA-05

ALPHA-BETTA

SERIES