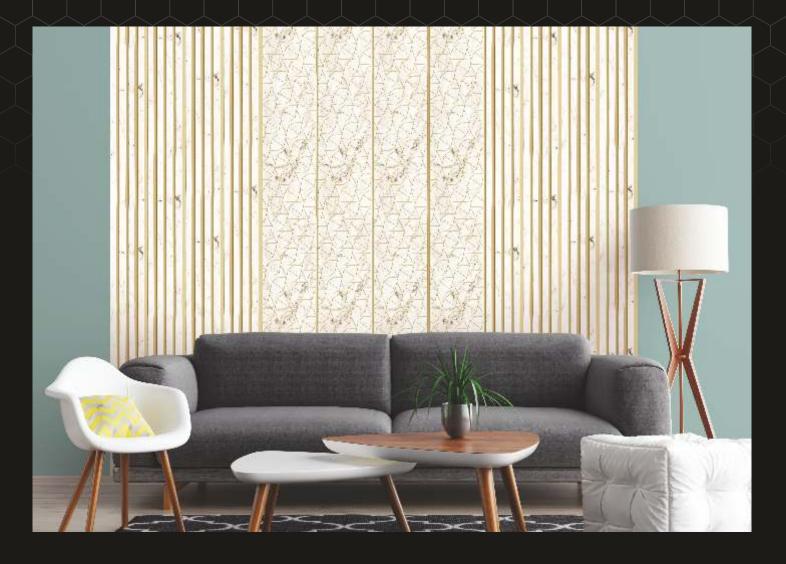

Make A Wall In Your Style

ALPHA-01

BETA-01

ALPHA-02

BETA-02

| IMPRESSIV | Ι | Μ | Ρ | R | Е | S | S | Ι | V | Е |
|-----------|---|---|---|---|---|---|---|---|---|---|
|-----------|---|---|---|---|---|---|---|---|---|---|

8 FEET LOUVERS

ALPHA-03

BETA-03

—115mm—

┝

**BETA-04** 

ALPHA-05

BETA-05

#### 8 FEET LOUVERS

STYLISH

ALPHA-07

**BETA-07** 

ALPHA-08

**BETA-08** 

ALPHA-09

BETA-09

ш

\_

8 FEET LOUVERS

ALPHA-10

**BETA-10** 

ALPHA-11

**BETA-11** 

8 FEET LOUVERS