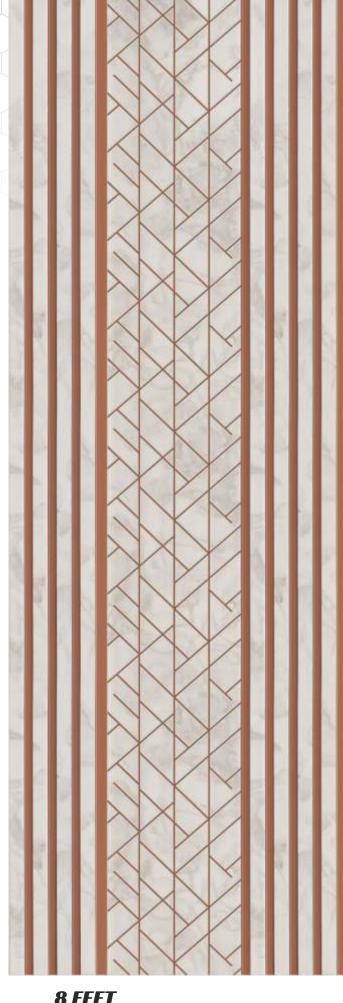

8 FEET LOUVERS

ALPHA-03

BETA-03

—115mm—

┝

**BETA-04** 

ALPHA-05

BETA-05

#### 8 FEET LOUVERS

STYLISH

ALPHA-07

**BETA-07** 

ALPHA-08

**BETA-08** 

ALPHA-09

BETA-09

ш

\_

8 FEET LOUVERS

ALPHA-10

**BETA-10** 

ALPHA-11

**BETA-11** 

8 FEET LOUVERS