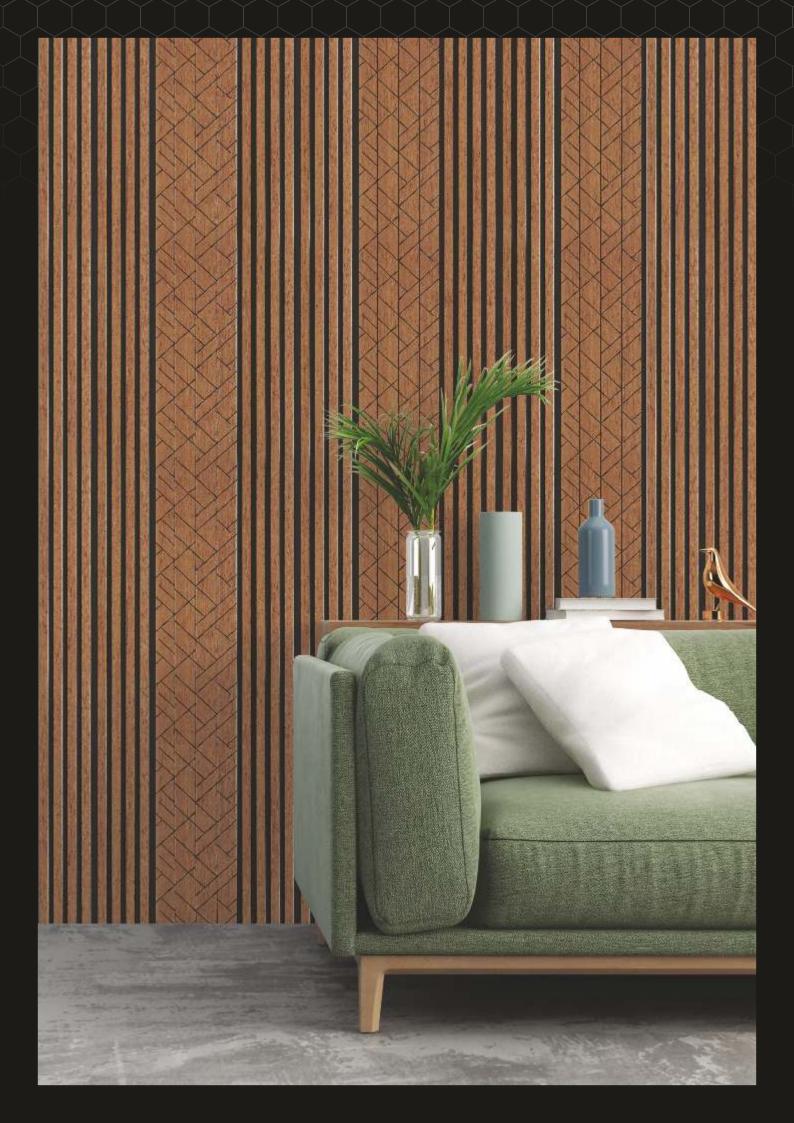

Make A Wall In Your Style

ALPHA-01

BETA-01

ALPHA-02

BETA-02

| IMPRESSIV | Ι | Μ | Ρ | R | Е | S | S | Ι | V | Е |
|-----------|---|---|---|---|---|---|---|---|---|---|
|-----------|---|---|---|---|---|---|---|---|---|---|

8 FEET LOUVERS

ALPHA-03

BETA-03

—115mm—

┝

**BETA-04** 

ALPHA-05

BETA-05

#### 8 FEET LOUVERS

STYLISH

ALPHA-07

**BETA-07** 

ALPHA-08

**BETA-08** 

ALPHA-09

BETA-09

ш

\_

8 FEET LOUVERS

ALPHA-10

**BETA-10** 

ALPHA-11

**BETA-11** 

8 FEET LOUVERS