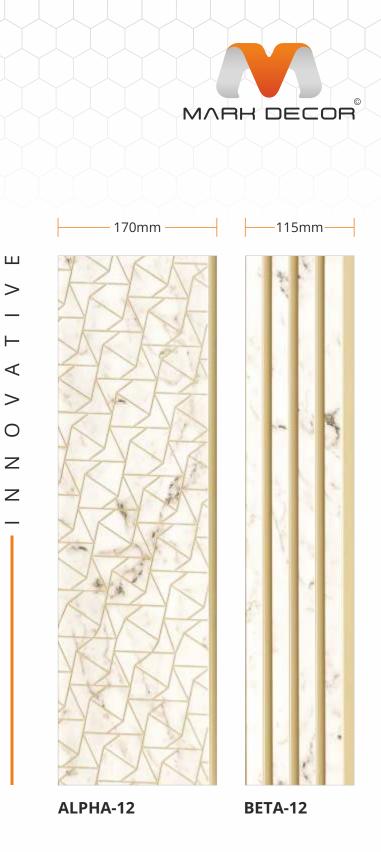

ш

\_

8 FEET LOUVERS

ALPHA-10

**BETA-10** 

ALPHA-11

**BETA-11** 

8 FEET LOUVERS