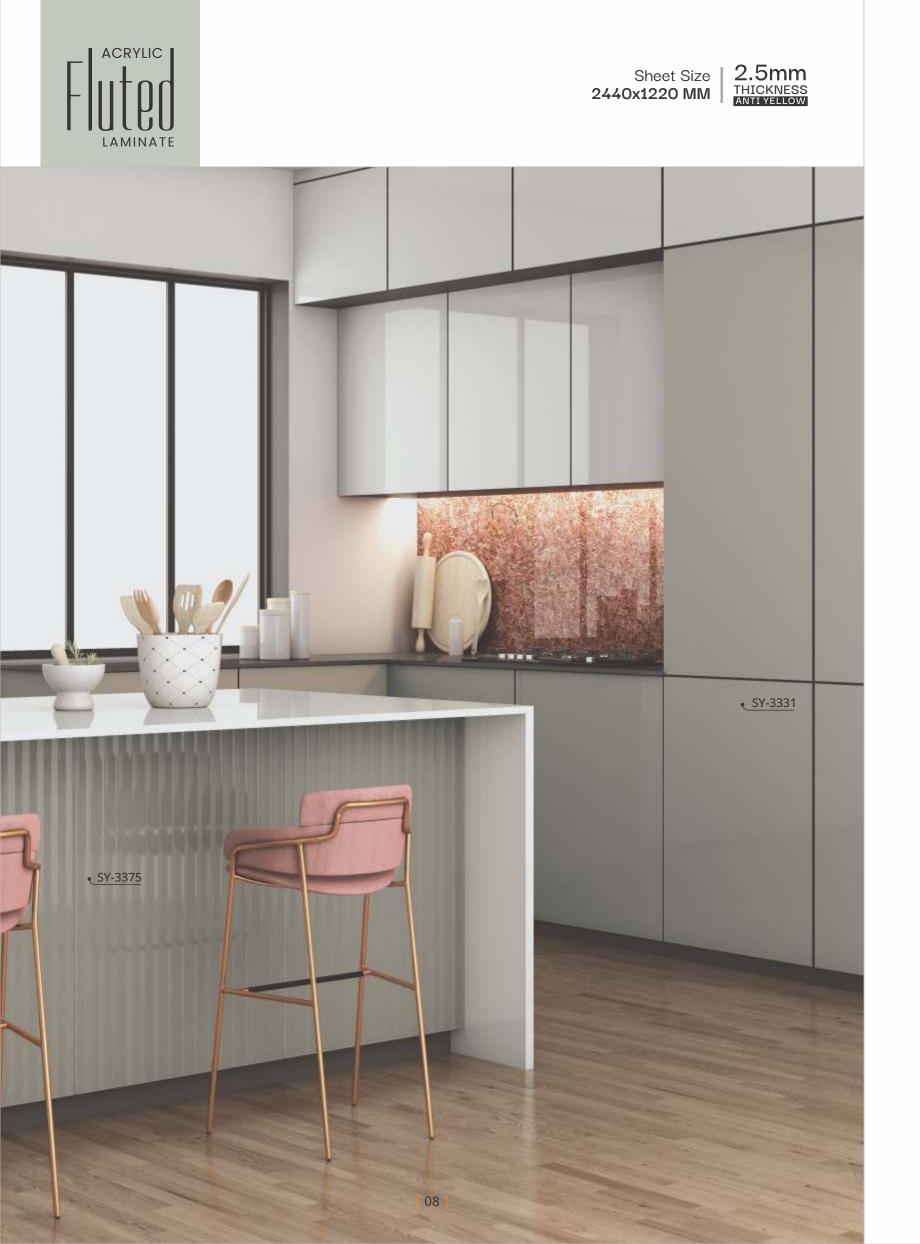

Scan For PDF CATALOGUE







# ACRYLIC | LAMINATE





# ACRYLIC LAMINATE



## SAYCA DECOR

Sayca having best in class aesthetics feature under this head. Drafted using state of the art technology, these Laminates come with an assurance of durability and long term surface finesse. They can lift the mood of any and every type of ambiance

### **PRODUCT FEATURES**



HIGH GLOSS FINISH



EASY TO CLEAN



ANTI BACTERIAL SURFACE



SCRATCH RESISTANCE



STAIN RESISTANCE



100 % PURE ACRYLIC











SY-3372













SY-3373

SY-3314





SY-3374







SY-3375

SY-3331





SY-3376







SY-3377

SY-3324





SY-3378











SY-3379

SY-3333





SY-3380









SY-3381

SY-3335





SY-3382













SY-3384













2.5mm Sheet Size 2440x1220 MM







SY-3387



Scan QR Code





SY-3388



Scan QR Code Product Full View





2.5mm Sheet Size 2440x1220 MM







SY-3389

Scan QR Code



SY-3341





SY-3390



Scan QR Code Product Full View



SY-3342



23



#### 2.5mm Sheet Size THICKNESS 2440x1220 MM

| Parameter                            | Acrylic Laminate | High Gloss<br>Laminate Mica | PU Coating/<br>Duco Paint | Back Painted<br>Glass |
|--------------------------------------|------------------|-----------------------------|---------------------------|-----------------------|
| Gloss Level