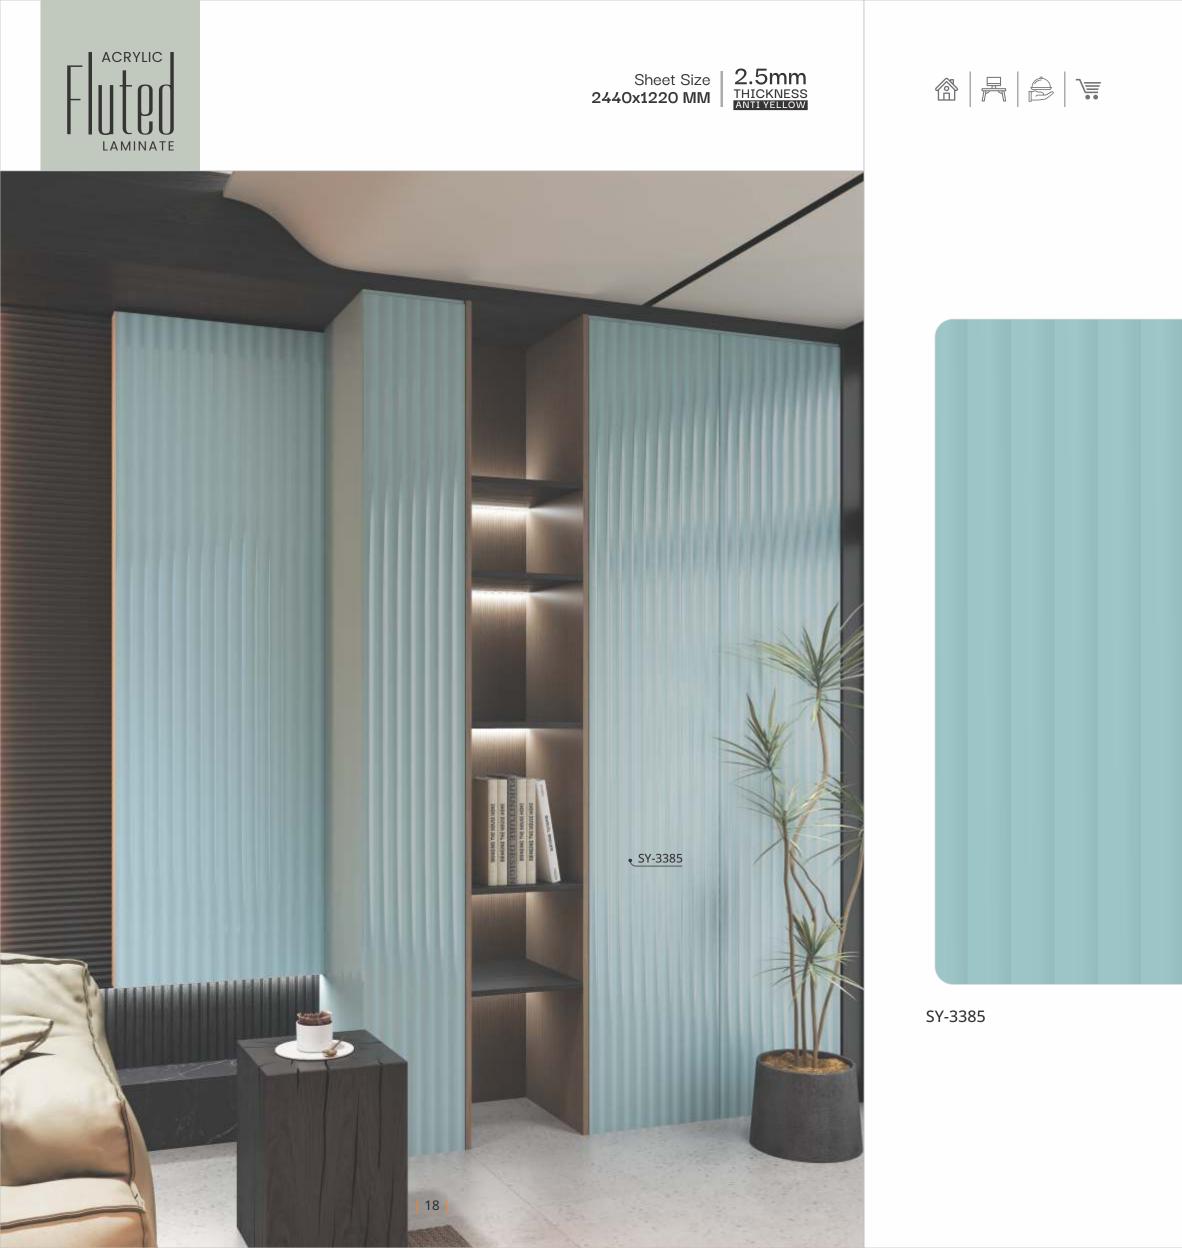

2.5mm Sheet Size 2440x1220 MM

SY-3387

Scan QR Code

SY-3388

Scan QR Code Product Full View

2.5mm Sheet Size 2440x1220 MM

SY-3389

Scan QR Code