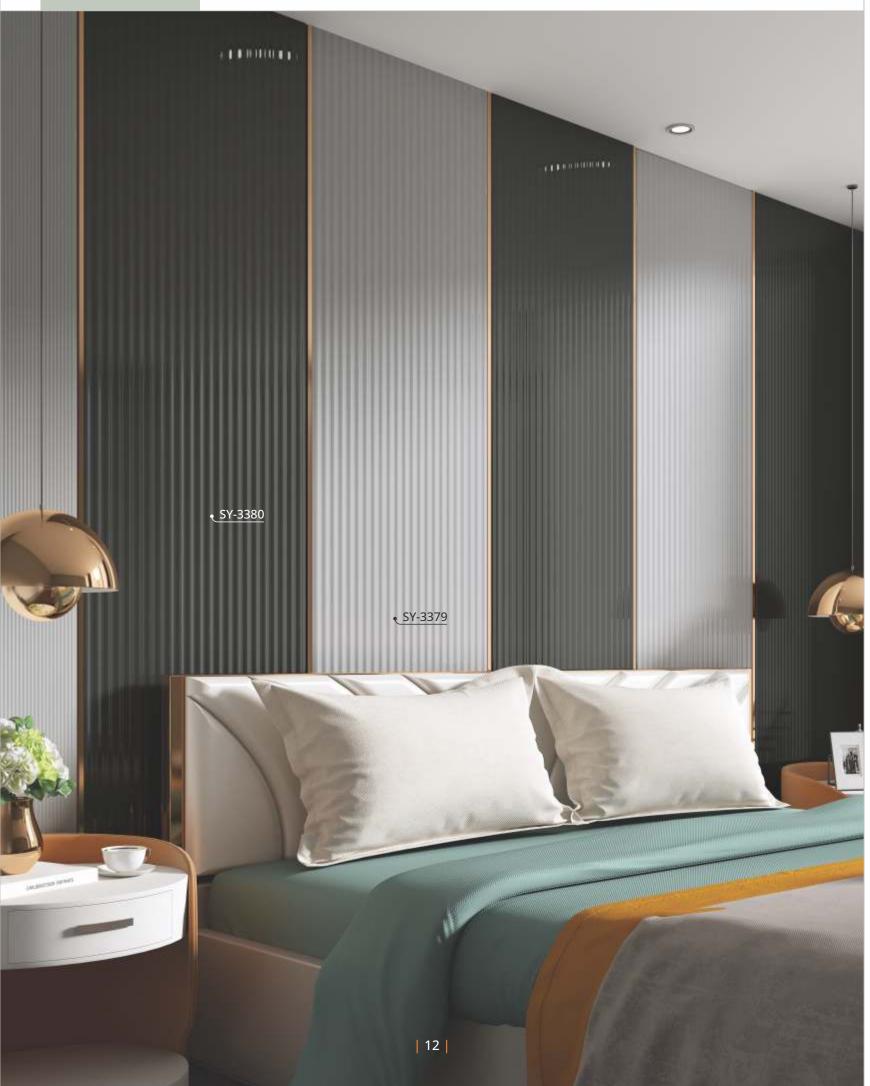

Scan For PDF CATALOGUE







# ACRYLIC | LAMINATE





# ACRYLIC LAMINATE



## SAYCA DECOR

Sayca having best in class aesthetics feature under this head. Drafted using state of the art technology, these Laminates come with an assurance of durability and long term surface finesse. They can lift the mood of any and every type of ambiance

### **PRODUCT FEATURES**



HIGH GLOSS FINISH



EASY TO CLEAN



ANTI BACTERIAL SURFACE



SCRATCH RESISTANCE



STAIN RESISTANCE



100 % PURE ACRYLIC











SY-3372













SY-3373

SY-3314





SY-3374







SY-3375

SY-3331





SY-3376







SY-3377

SY-3324





SY-3378











SY-3379

SY-3333





SY-3380









SY-3381

SY-3335





SY-3382













SY-3384













2.5mm Sheet Size 2440x1220 MM







SY-3387



Scan QR Code





SY-3388



Scan QR Code Product Full View





2.5mm Sheet Size 2440x1220 MM







SY-3389

Scan QR Code



SY-3341





SY-3390



Scan QR Code Product Full View



SY-3342



23



#### 2.5mm Sheet Size THICKNESS 2440x1220 MM

| Parameter                            | Acrylic Laminate | High Gloss<br>Laminate Mica | PU Coating/<br>Duco Paint | Back Painted<br>Glass |
|--------------------------------------|------------------|-----------------------------|---------------------------|-----------------------|
| Gloss Level                          | >90              | >70                         | >85