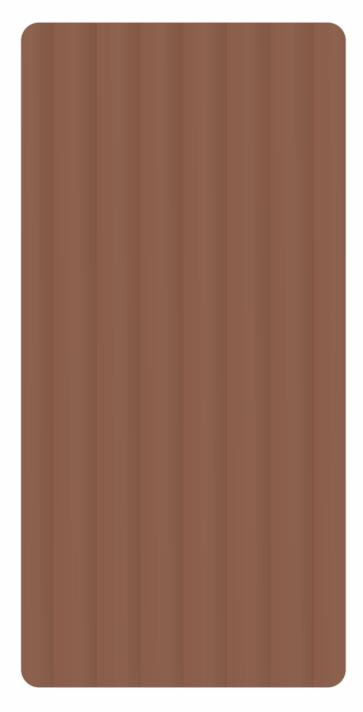

2.5mm Sheet Size 2440x1220 MM

SY-3387

Scan QR Code

SY-3388

Scan QR Code Product Full View

2.5mm Sheet Size 2440x1220 MM

SY-3389

Scan QR Code