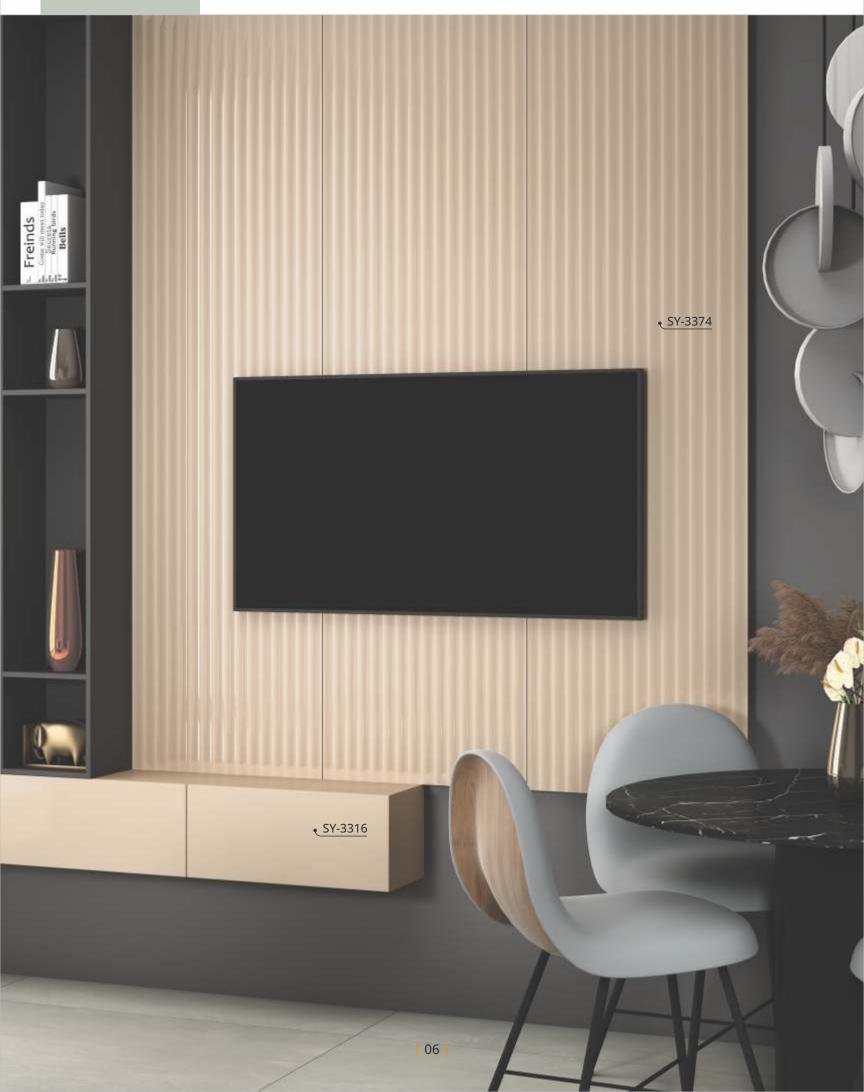

Scan For PDF CATALOGUE







# ACRYLIC | LAMINATE





# ACRYLIC LAMINATE



## SAYCA DECOR

Sayca having best in class aesthetics feature under this head. Drafted using state of the art technology, these Laminates come with an assurance of durability and long term surface finesse. They can lift the mood of any and every type of ambiance

### **PRODUCT FEATURES**



HIGH GLOSS FINISH



EASY TO CLEAN



ANTI BACTERIAL SURFACE



SCRATCH RESISTANCE



STAIN RESISTANCE



100 % PURE ACRYLIC











SY-3372













SY-3373

SY-3314





SY-3374







SY-3375

SY-3331





SY-3376







SY-3377

SY-3324





SY-3378











SY-3379

SY-3333





SY-3380









SY-3381

SY-3335





SY-3382













SY-3384













2.5mm Sheet Size 2440x1220 MM







SY-3387



Scan QR Code





SY-3388



Scan QR Code Product Full View





2.5mm Sheet Size 2440x1220 MM







SY-3389

Scan QR Code



SY-3341





SY-3390



Scan QR Code Product Full View



SY-3342



23



#### 2.5mm Sheet Size THICKNESS 2440x1220 MM

| Parameter                            | Acrylic Laminate | High Gloss<br>Laminate Mica | PU Coating/<br>Duco Paint | Back Painted<br>Glass |
|--------------------------------------|------------------|-----------------------------|---------------------------|-----------------------|