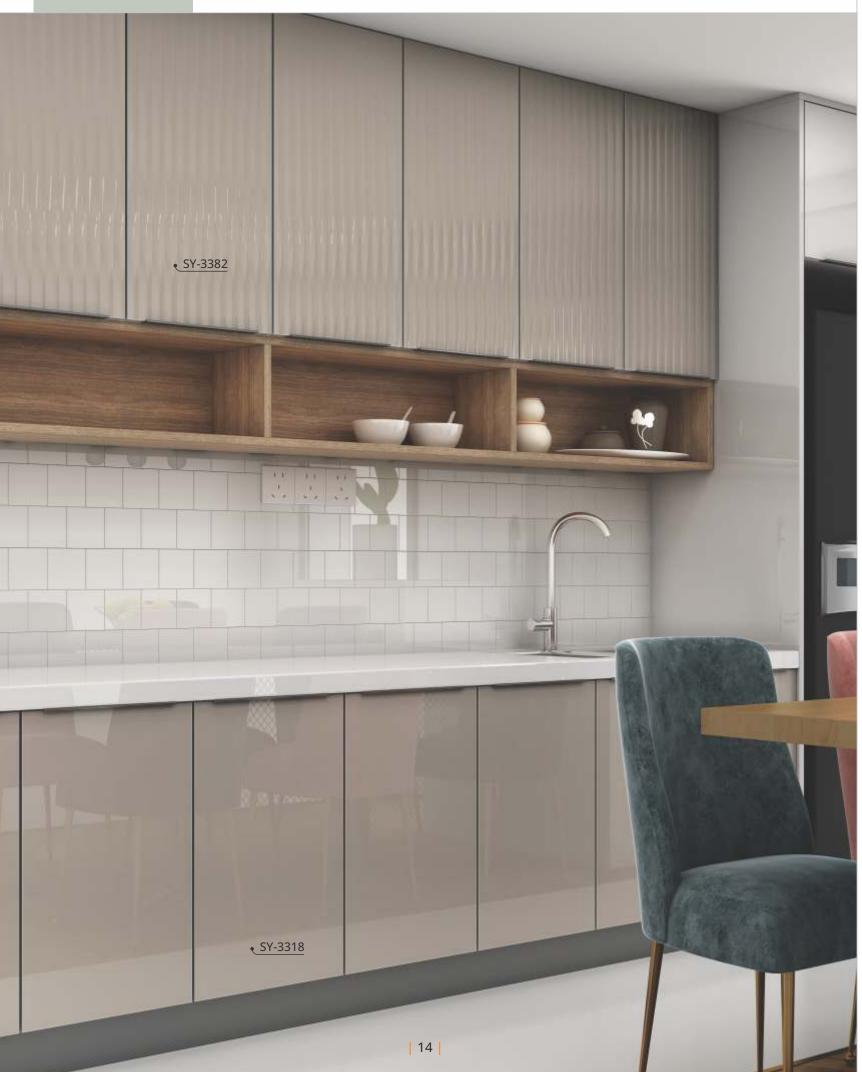

Scan For PDF CATALOGUE







# ACRYLIC | LAMINATE





# ACRYLIC LAMINATE



## SAYCA DECOR

Sayca having best in class aesthetics feature under this head. Drafted using state of the art technology, these Laminates come with an assurance of durability and long term surface finesse. They can lift the mood of any and every type of ambiance

### **PRODUCT FEATURES**



HIGH GLOSS FINISH



EASY TO CLEAN



ANTI BACTERIAL SURFACE



SCRATCH RESISTANCE



STAIN RESISTANCE



100 % PURE ACRYLIC











SY-3372













SY-3373

SY-3314





SY-3374







SY-3375

SY-3331





SY-3376







SY-3377

SY-3324





SY-3378











SY-3379

SY-3333





SY-3380









SY-3381

SY-3335





SY-3382













SY-3384













2.5mm Sheet Size 2440x1220 MM







SY-3387



Scan QR Code





SY-3388



Scan QR Code Product Full View





2.5mm Sheet Size 2440x1220 MM







SY-3389

Scan QR Code



SY-3341





SY-3390



Scan QR Code Product Full View



SY-3342



23



#### 2.5mm Sheet Size THICKNESS 2440x1220 MM

| Parameter                            | Acrylic Laminate | High Gloss<br>Laminate Mica | PU Coating/<br>Duco Paint | Back Painted<br>Glass |
|--------------------------------------|------------------|-----------------------------|---------------------------|-----------------------|
| Gloss Level                          | >90              | >70                         | >85                       | >85                   |
| Scratch Pr