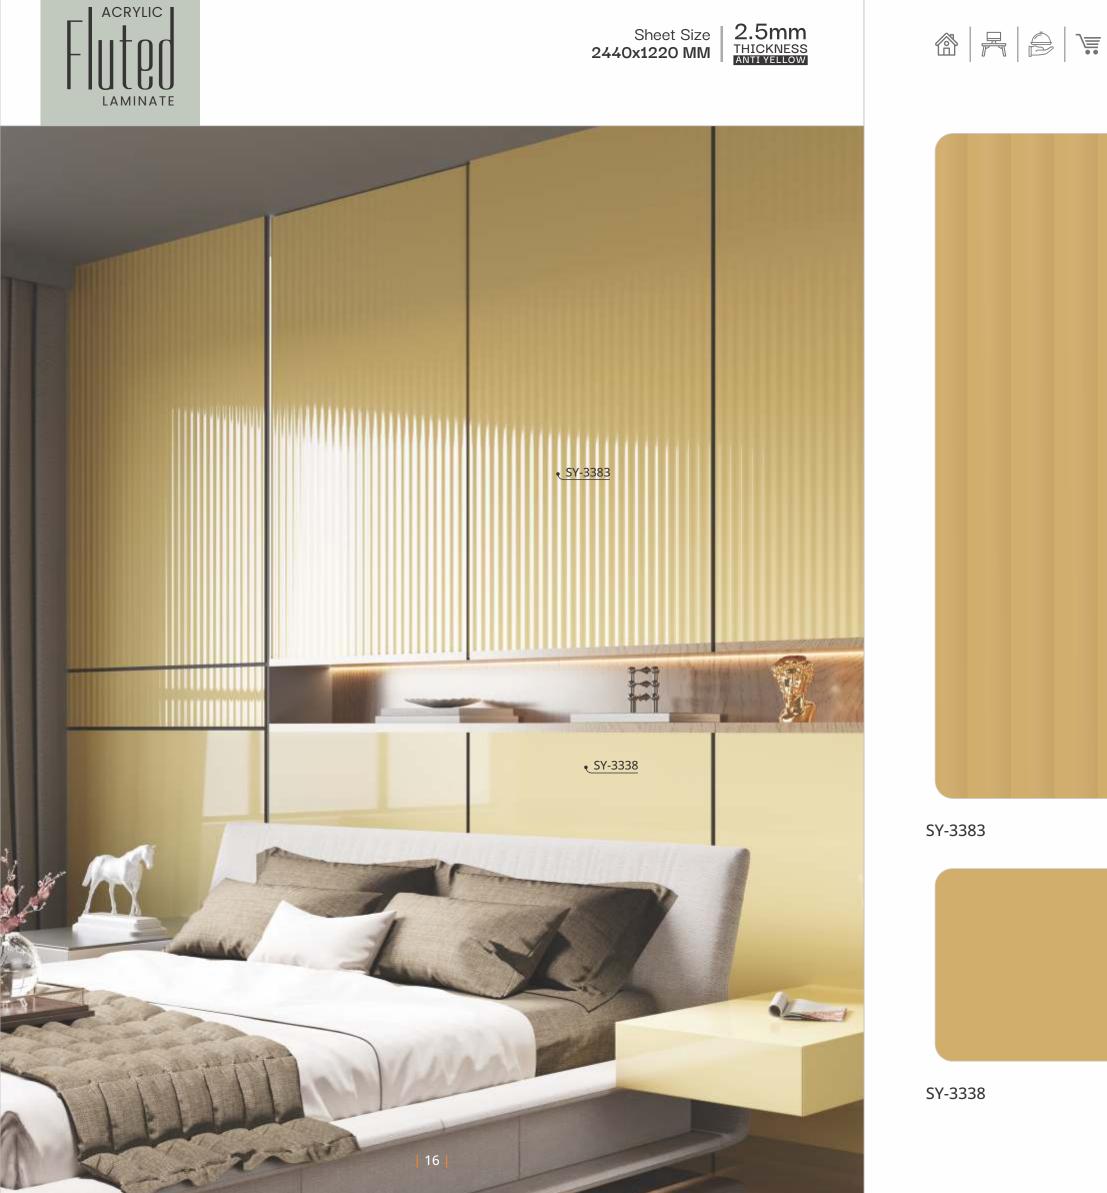

2.5mm Sheet Size 2440x1220 MM

SY-3387

Scan QR Code

SY-3388

Scan QR Code Product Full View

2.5mm Sheet Size 2440x1220 MM

SY-3389

Scan QR Code