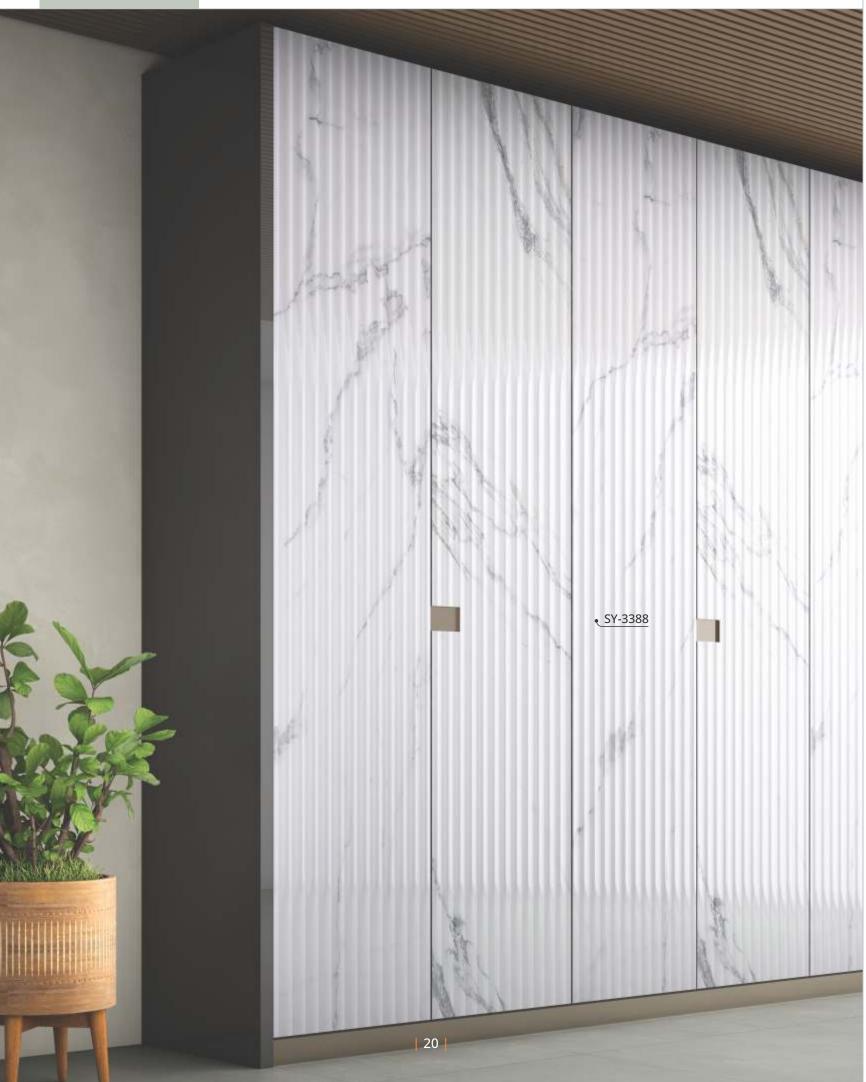

2.5mm Sheet Size 2440x1220 MM

SY-3387

Scan QR Code

SY-3388

Scan QR Code Product Full View

2.5mm Sheet Size 2440x1220 MM

SY-3389

Scan QR Code