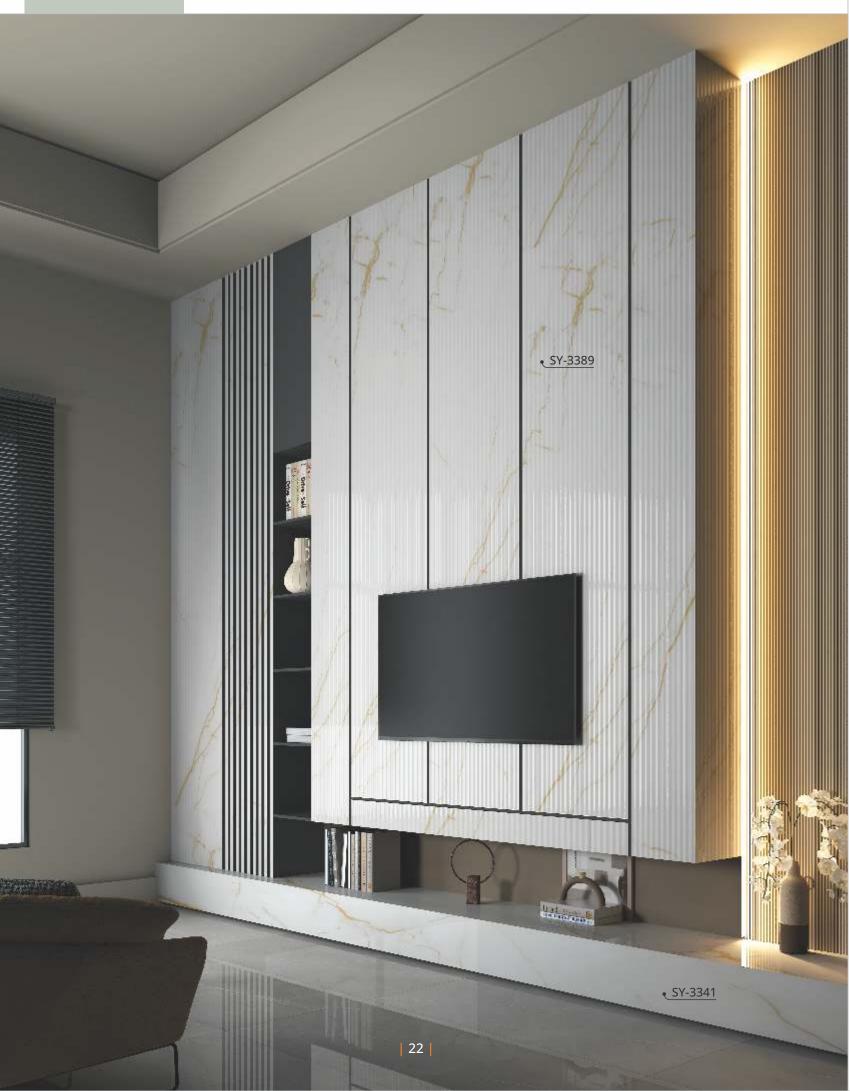

2.5mm Sheet Size 2440x1220 MM

SY-3387

Scan QR Code

SY-3388

Scan QR Code Product Full View

2.5mm Sheet Size 2440x1220 MM

SY-3389

Scan QR Code