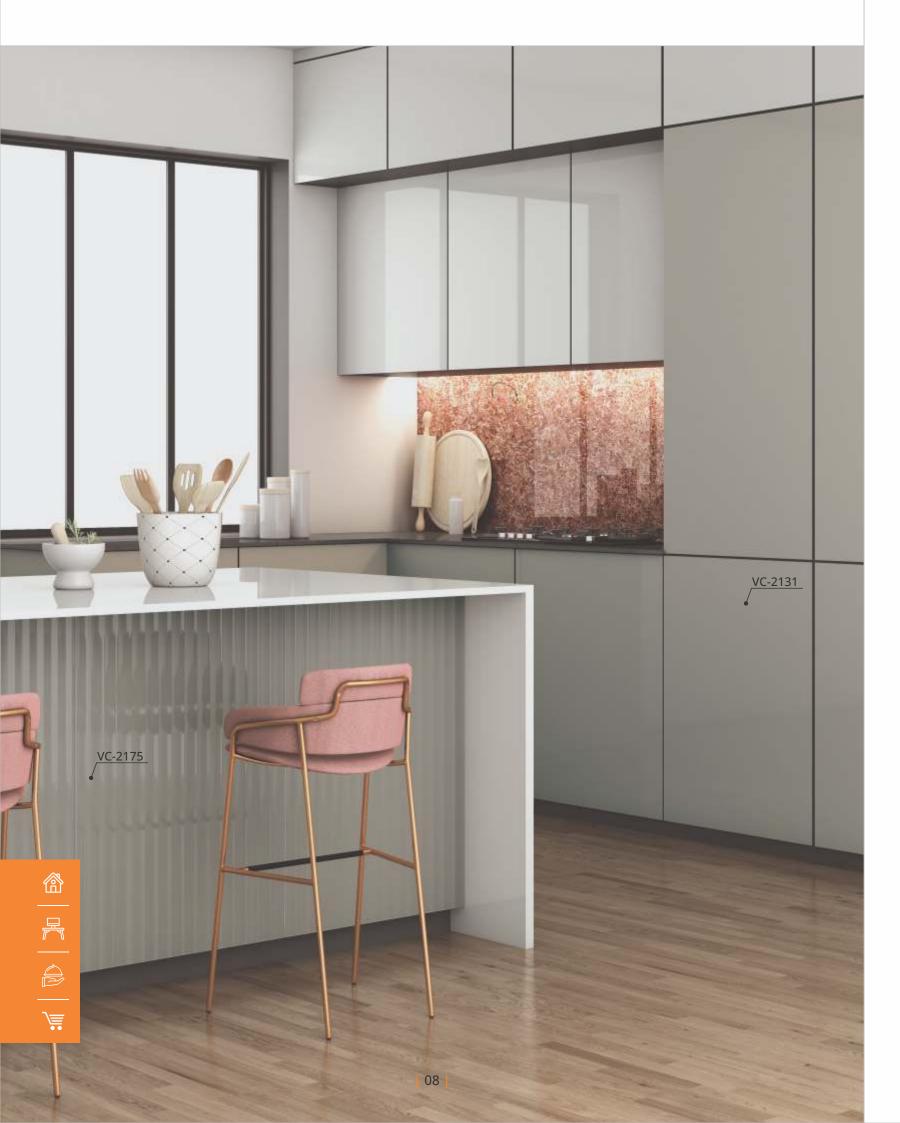

100 % PURE ACRYLIC

VC-2111 VC-2112

ACRYLIC L A M I N A T E ANTIYELLOW

VC-2173

VC-2114 VC-2116

VC-2174

VC-2131 VC-2128

SHEET SIZE : 2440x1220 mm

VC-2177

VC-2124

THICKNESS: 2.5mm SOLID

VC-2178

VC-2132

SHEET SIZE : THICI 2440x1220 mm 2.5mm

THICKNESS: 2.5mm SOLID

VC-2133