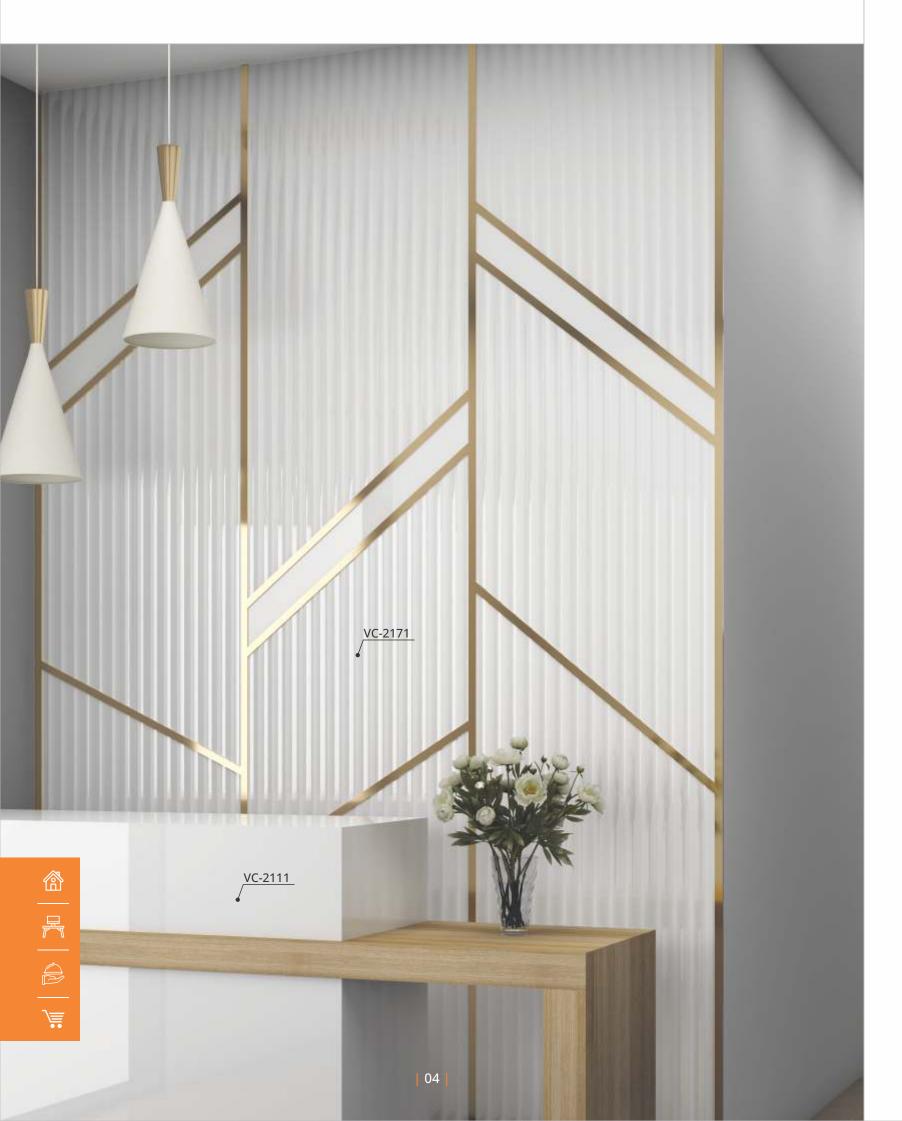

## PRODUCT FEATURES

LAMINATE

FLUTED ACRYLIC

HIGH GLOSS FINISH

EASY TO CLEAN

ANTI BACTERIAL SURFACE

SCRATCH RESISTANCE

STAIN RESISTANCE

100 % PURE ACRYLIC

VC-2111 VC-2112

ACRYLIC L A M I N A T E ANTIYELLOW

VC-2173

VC-2114 VC-2116

VC-2174

VC-2131 VC-2128

SHEET SIZE : 2440x1220 mm