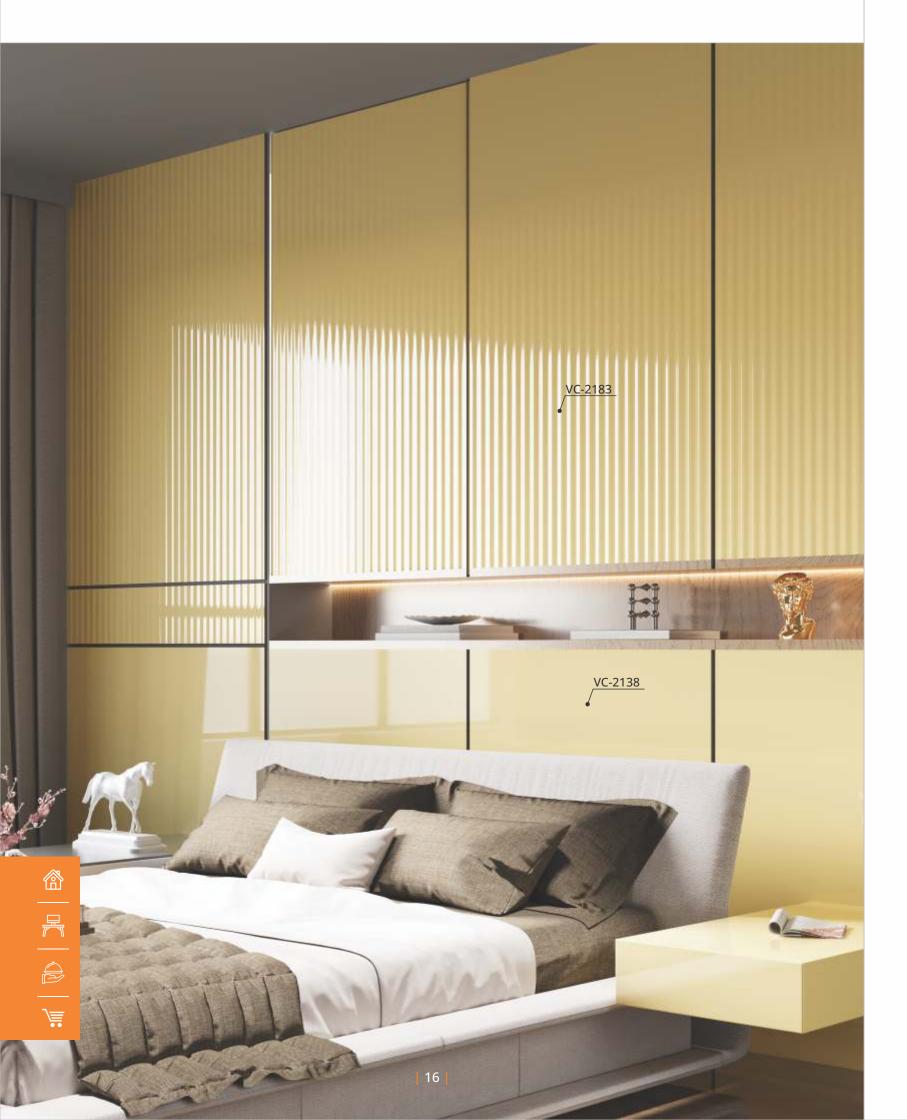

100 % PURE ACRYLIC

VC-2111 VC-2112

ACRYLIC L A M I N A T E ANTIYELLOW

VC-2173

VC-2114 VC-2116

VC-2174

VC-2131 VC-2128

SHEET SIZE : 2440x1220 mm