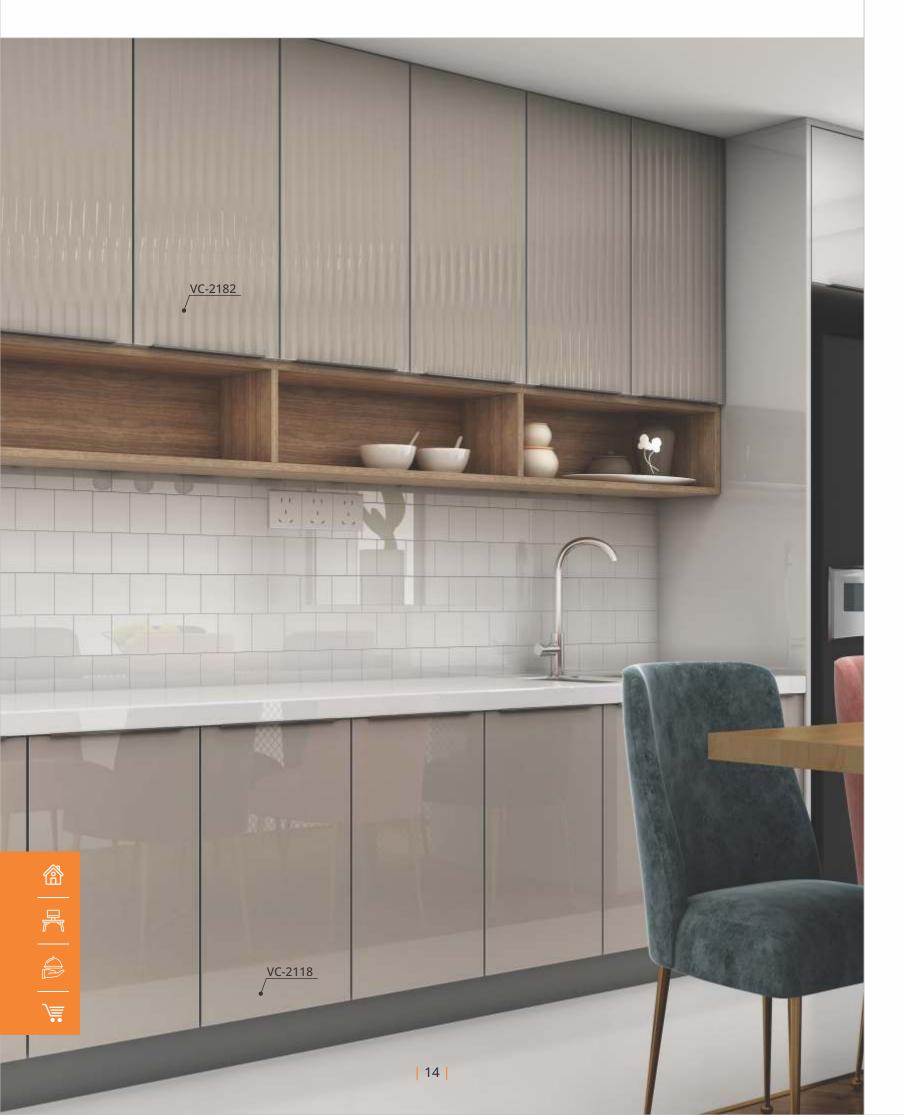

VC-2136

**SHEET SIZE: THICKNESS:** 2440x1220 mm

2.5mm SOLID

VC-2181

VC-2135

VC-2118

VC-2185 VC-2186

VC-2187