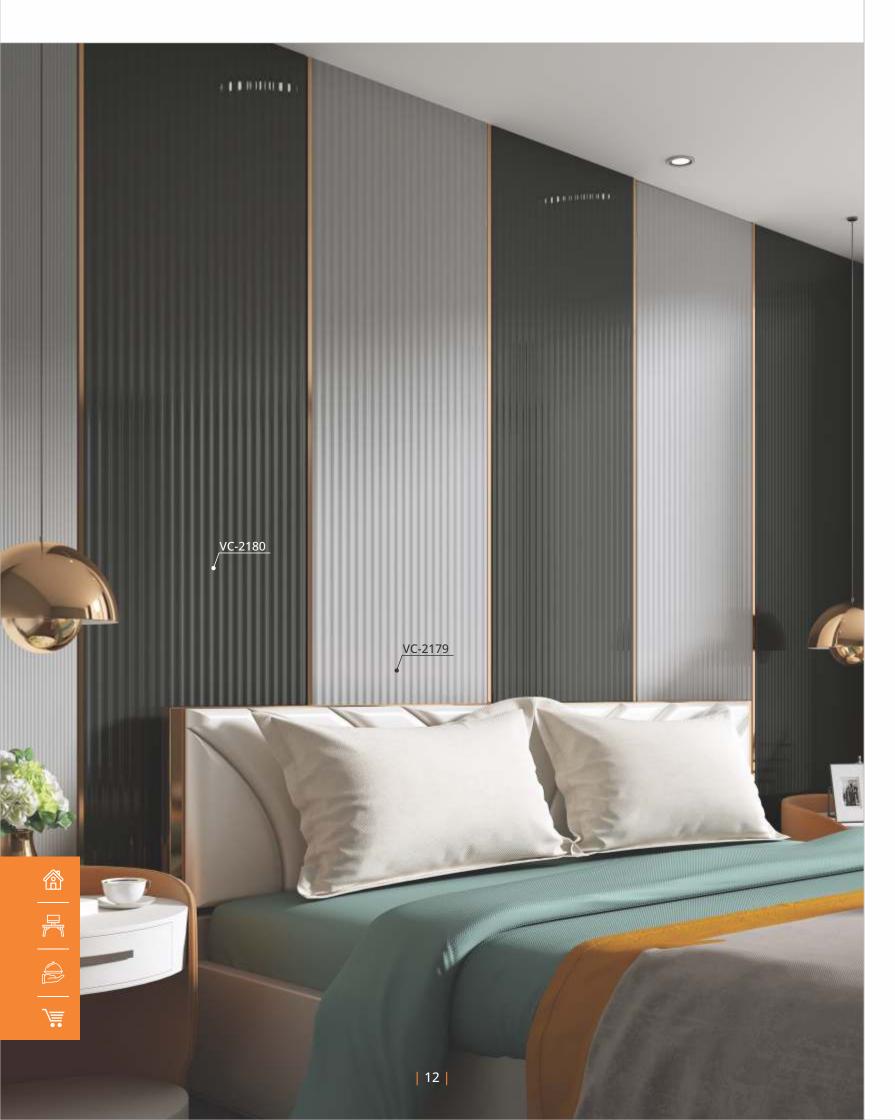

100 % PURE ACRYLIC

VC-2111 VC-2112

ACRYLIC L A M I N A T E ANTIYELLOW

VC-2173

VC-2114 VC-2116

VC-2174

VC-2131 VC-2128

SHEET SIZE : 2440x1220 mm

VC-2177

VC-2124

THICKNESS: 2.5mm SOLID

VC-2178

VC-2132

SHEET SIZE : THICI 2440x1220 mm 2.5mm

THICKNESS: 2.5mm SOLID

VC-2133

VC-2136

**SHEET SIZE: THICKNESS:** 2440x1220 mm

2.5mm SOLID

VC-2181

VC-2135

VC-2118

VC-2185 VC-2186

VC-2187