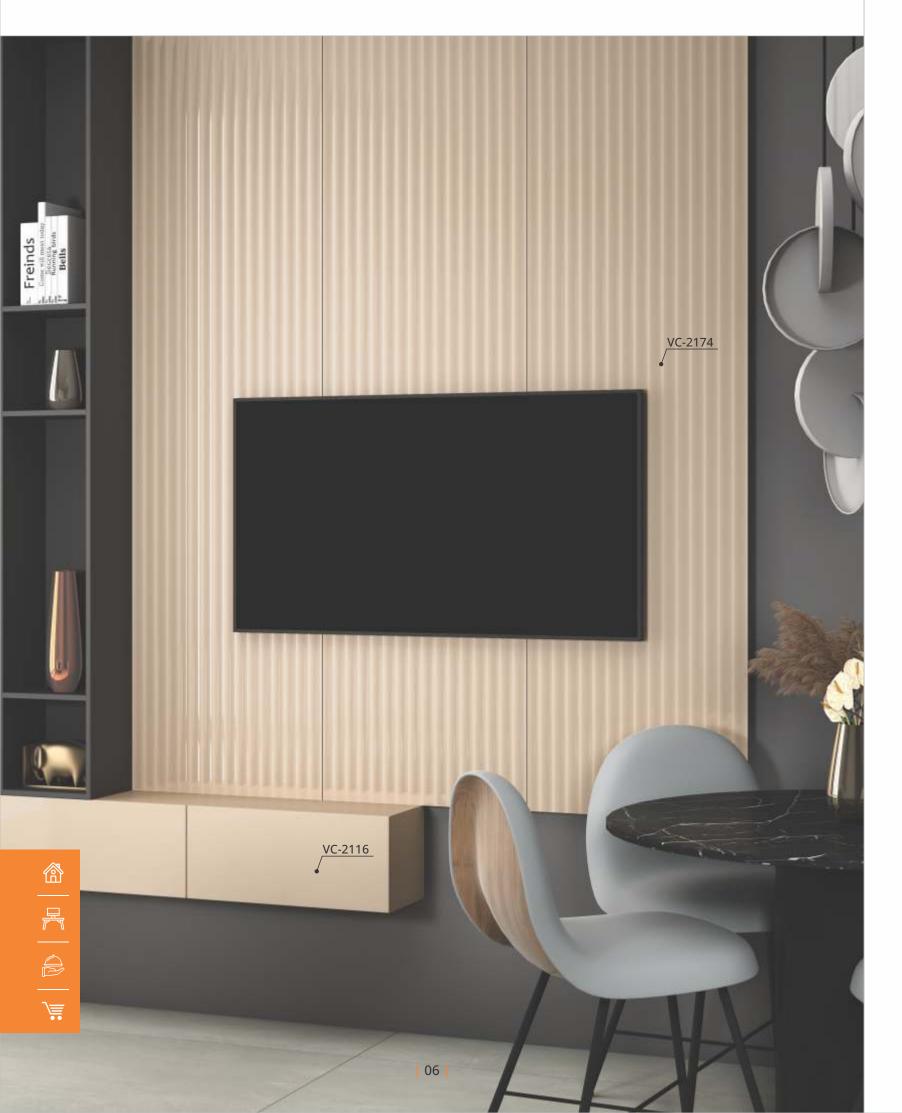

100 % PURE ACRYLIC

VC-2111 VC-2112

ACRYLIC L A M I N A T E ANTIYELLOW

VC-2173

VC-2114 VC-2116

VC-2174

VC-2131 VC-2128

SHEET SIZE : 2440x1220 mm