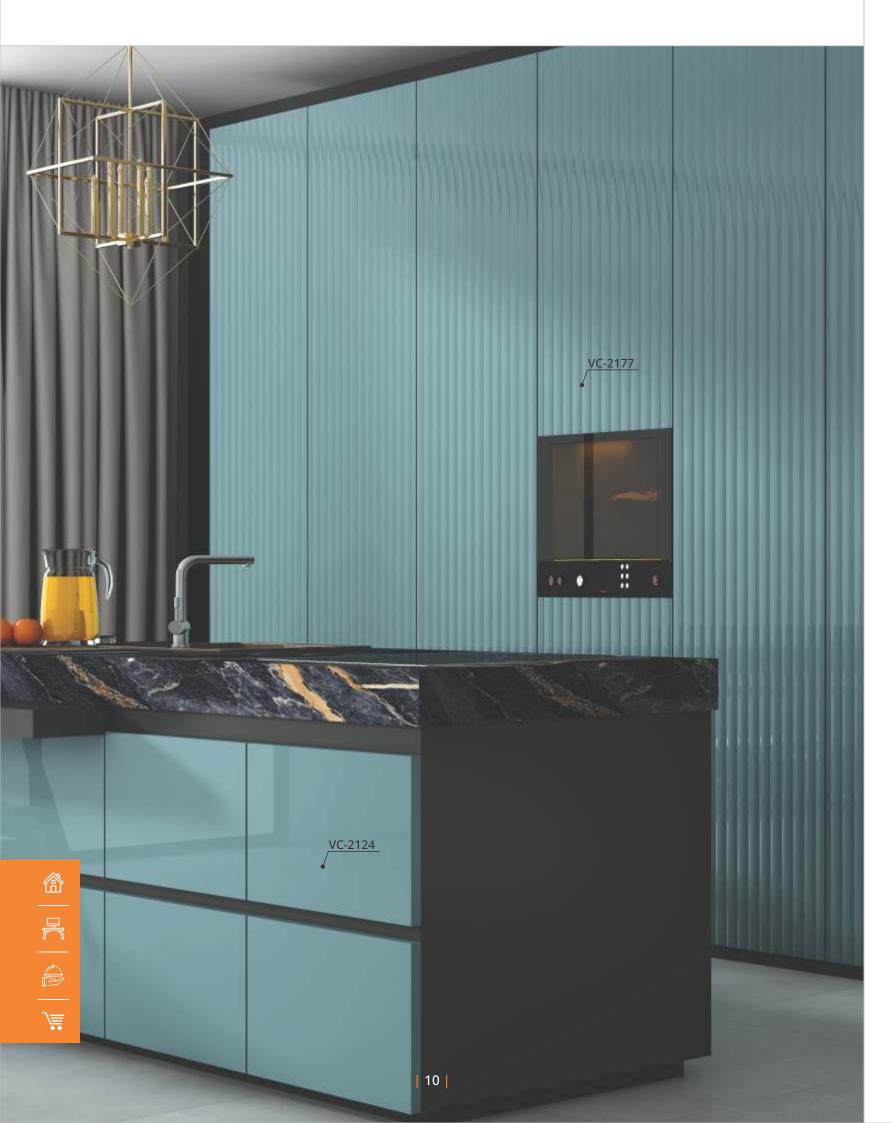

VC-2177

VC-2124

THICKNESS: 2.5mm SOLID

VC-2178

VC-2132

SHEET SIZE : THICI 2440x1220 mm 2.5mm

THICKNESS: 2.5mm SOLID

VC-2133