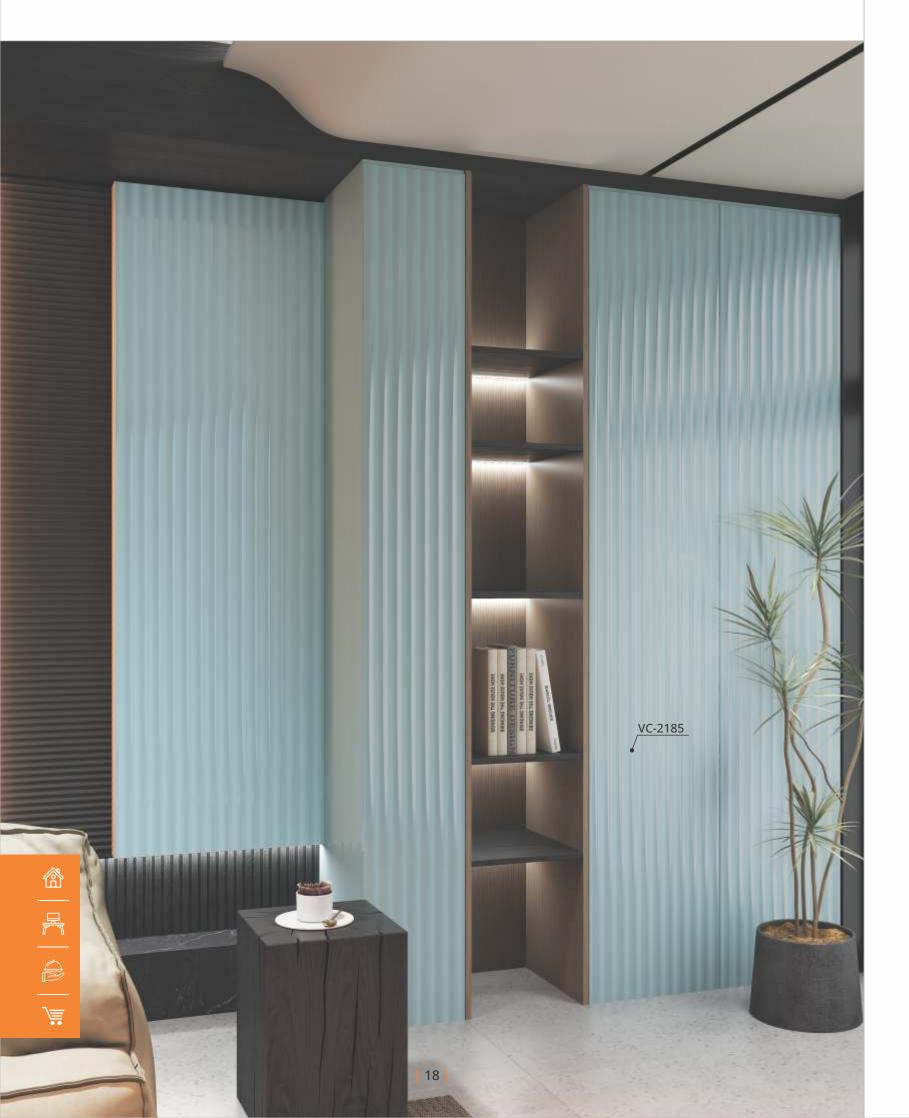

VC-2136

**SHEET SIZE: THICKNESS:** 2440x1220 mm

2.5mm SOLID

VC-2181

VC-2135

VC-2118

VC-2185 VC-2186

VC-2187