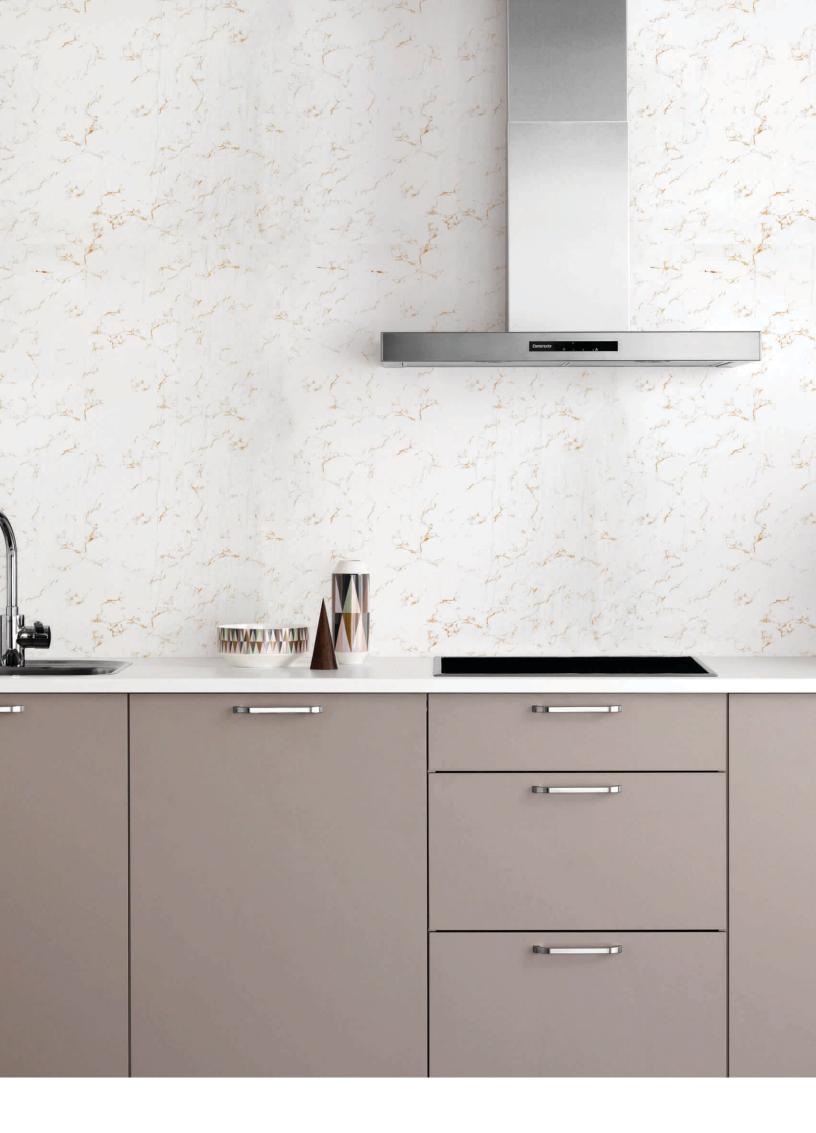

Each *Crafted* Panel Tells A Story, Reflecting The Skilled Hands Of Its Maker And The Rich History Behind Its Creation

**MODEL NO: VCP-105** 

In Architectural Design, *Crafted Panels* Are Often Used
To Add Texture And Visual Interest To Walls, Ceilings, And Doors.

Crafted Panels Serve As Focal Points That Draw The
Eye And Create A Sense Of Luxury And Sophistication

Crafted Panels Continue To Captivate And Inspire
Viewers With Their Beauty And Craftsmanship

Crafted Panels Serve As A Reminder Of The Value
Of Slow Craftsmanship And Mindful Creation