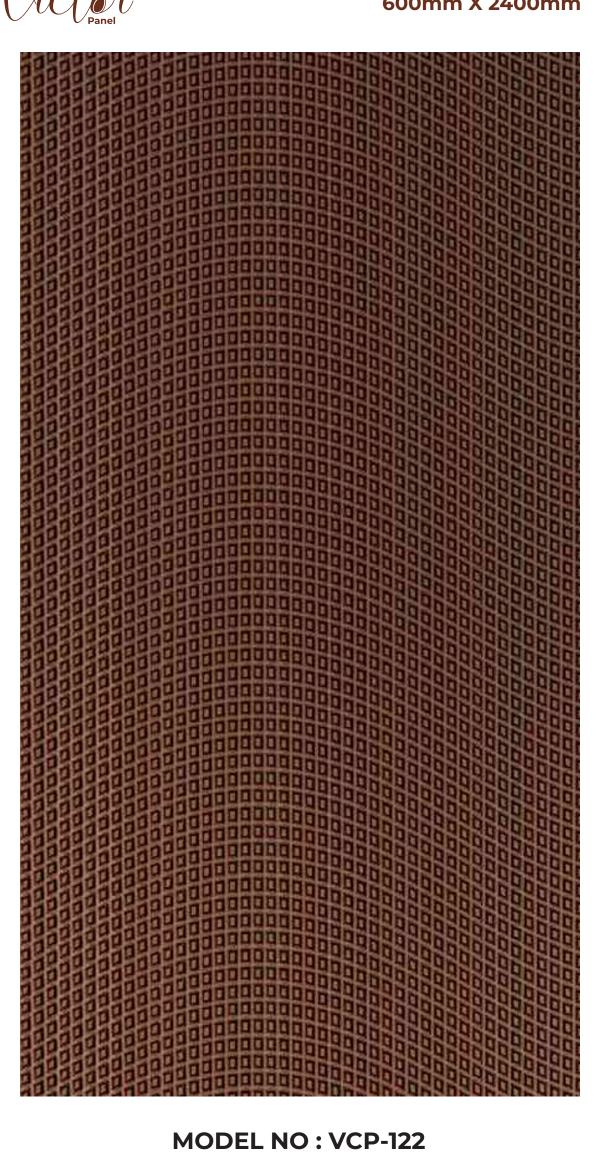

Each *Crafted* Panel Tells A Story, Reflecting The Skilled Hands Of Its Maker And The Rich History Behind Its Creation

**MODEL NO: VCP-105** 

In Architectural Design, *Crafted Panels* Are Often Used
To Add Texture And Visual Interest To Walls, Ceilings, And Doors.