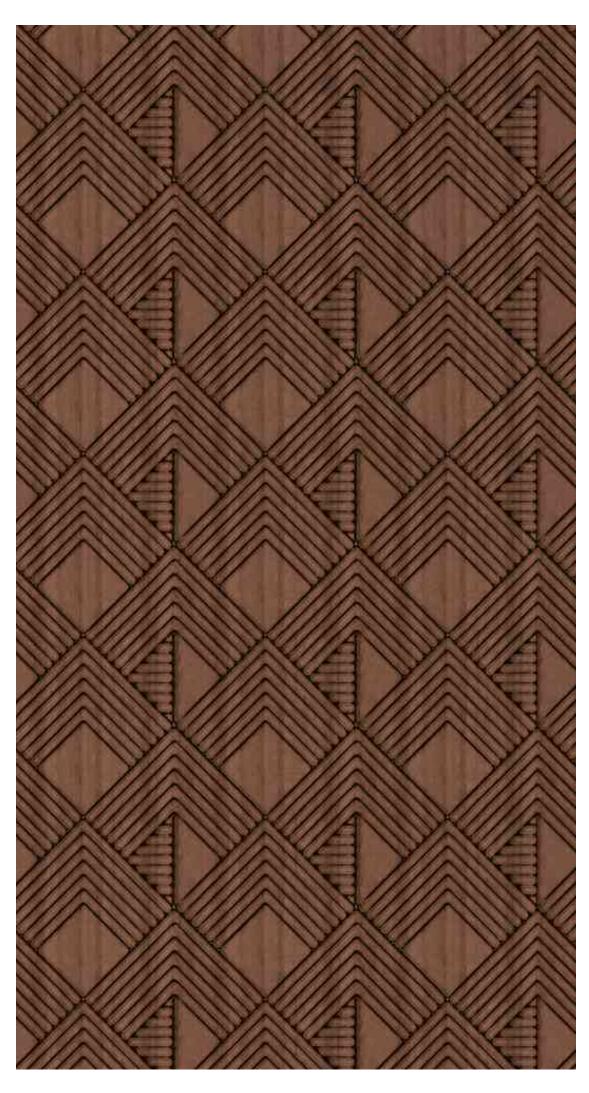

Each *Crafted* Panel Tells A Story, Reflecting The Skilled Hands Of Its Maker And The Rich History Behind Its Creation

**MODEL NO: VCP-105** 

In Architectural Design, *Crafted Panels* Are Often Used
To Add Texture And Visual Interest To Walls, Ceilings, And Doors.