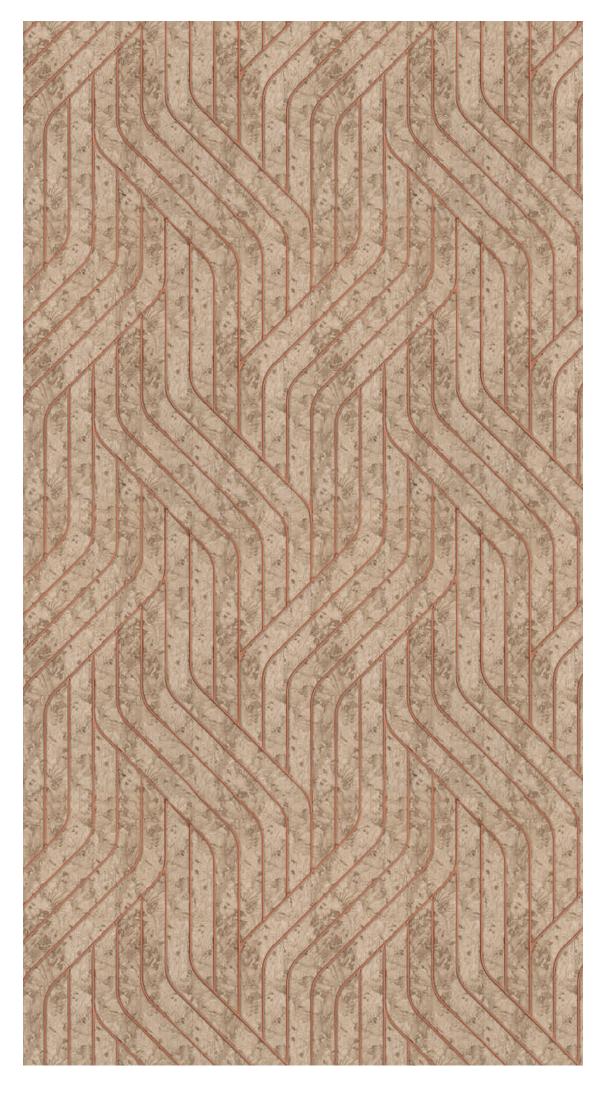

Each *Crafted* Panel Tells A Story, Reflecting The Skilled Hands Of Its Maker And The Rich History Behind Its Creation

**MODEL NO: VCP-105** 

In Architectural Design, *Crafted Panels* Are Often Used
To Add Texture And Visual Interest To Walls, Ceilings, And Doors.