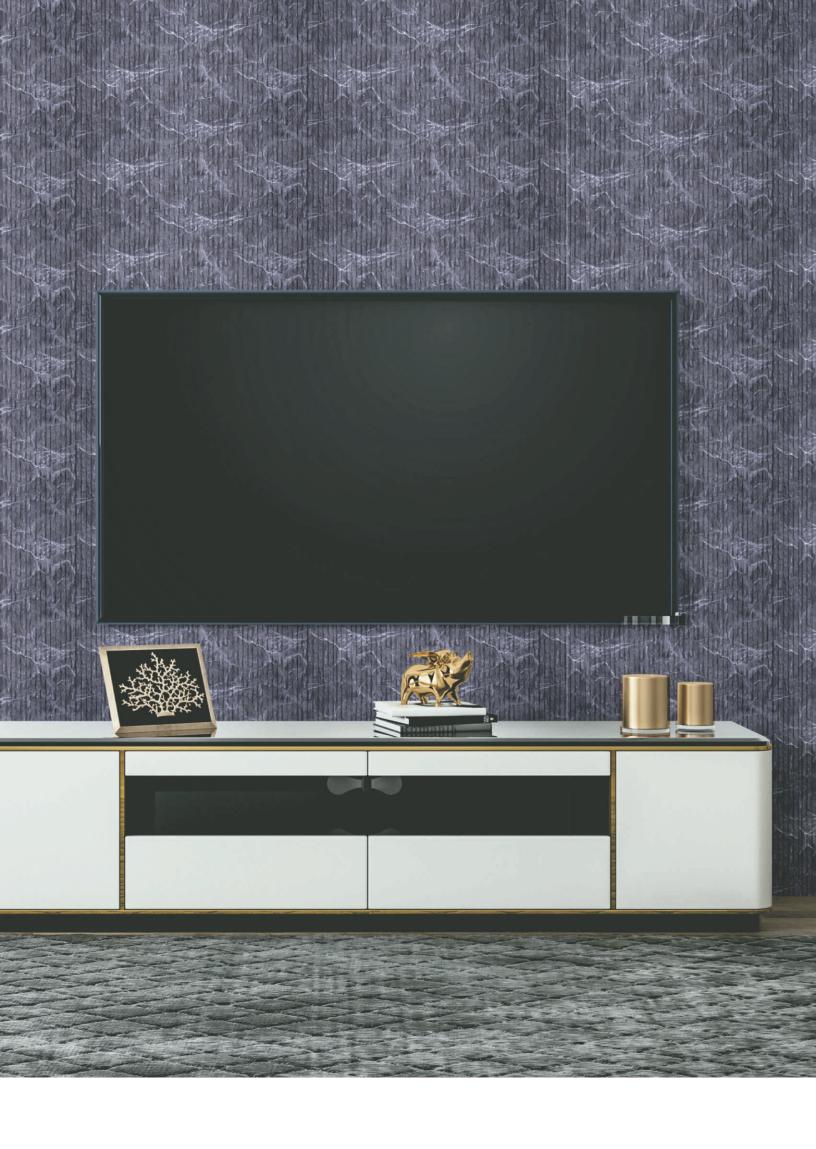

Each *Crafted* Panel Tells A Story, Reflecting The Skilled Hands Of Its Maker And The Rich History Behind Its Creation

**MODEL NO: VCP-105** 

In Architectural Design, *Crafted Panels* Are Often Used
To Add Texture And Visual Interest To Walls, Ceilings, And Doors.

Crafted Panels Serve As Focal Points That Draw The
Eye And Create A Sense Of Luxury And Sophistication

Crafted Panels Continue To Captivate And Inspire
Viewers With Their Beauty And Craftsmanship

Crafted Panels Serve As A Reminder Of The Value
Of Slow Craftsmanship And Mindful Creation