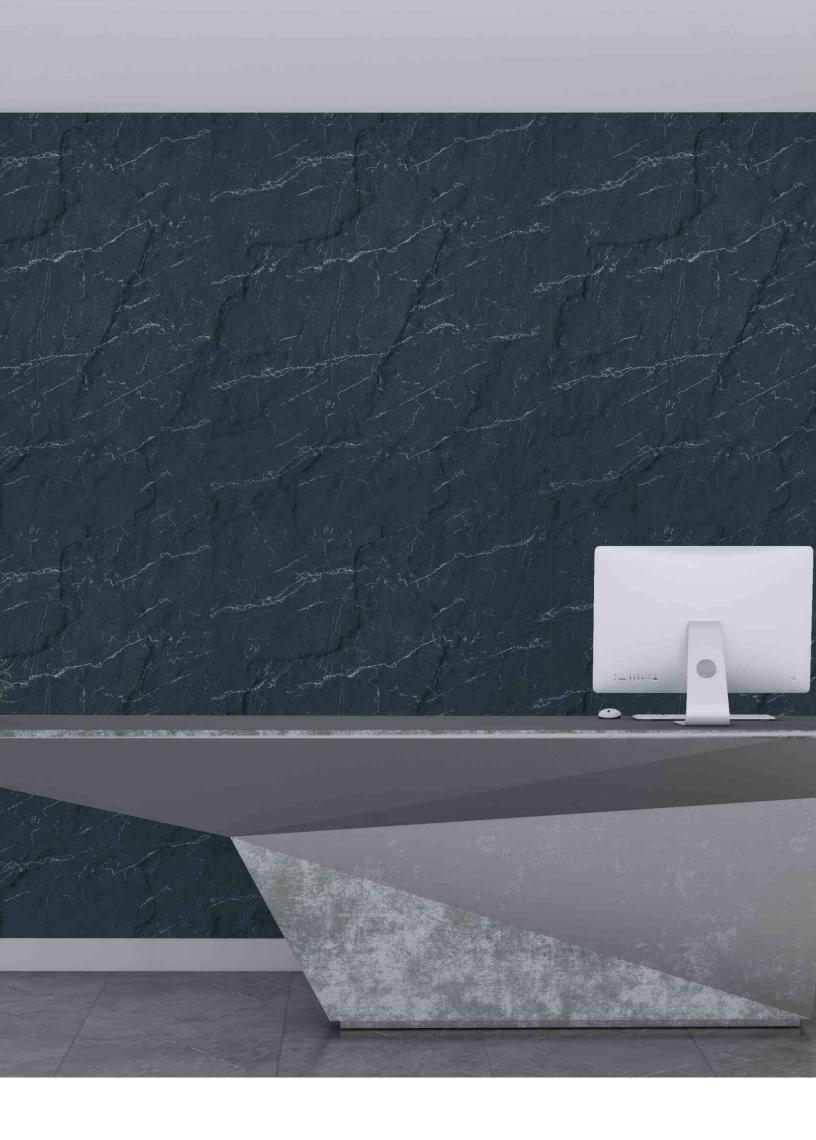

Each *Crafted* Panel Tells A Story, Reflecting The Skilled Hands Of Its Maker And The Rich History Behind Its Creation

**MODEL NO: VCP-105** 

In Architectural Design, *Crafted Panels* Are Often Used
To Add Texture And Visual Interest To Walls, Ceilings, And Doors.