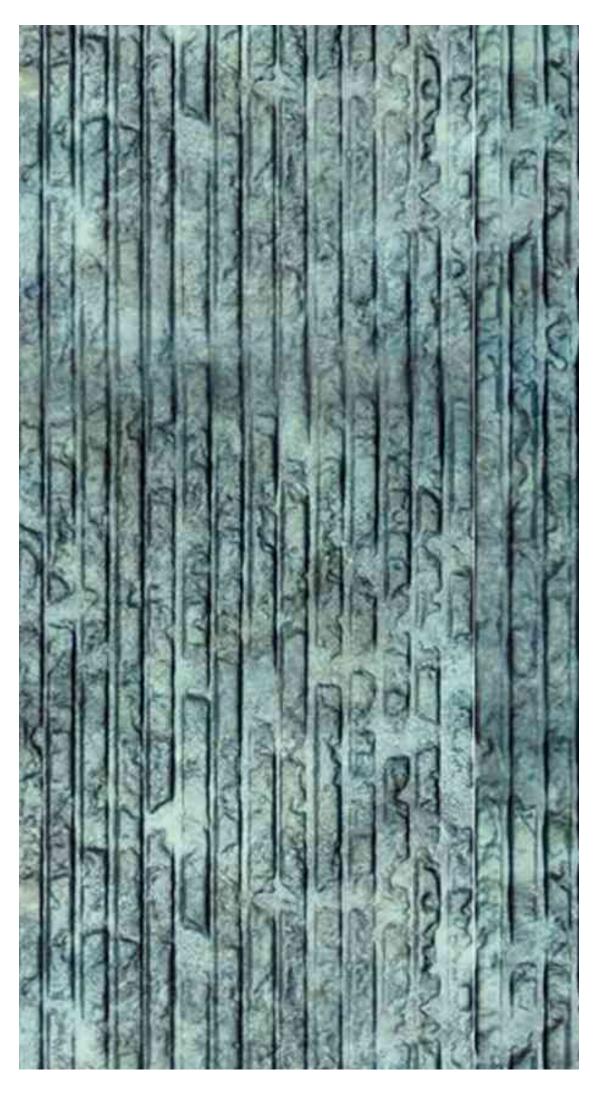

Each *Crafted* Panel Tells A Story, Reflecting The Skilled Hands Of Its Maker And The Rich History Behind Its Creation

**MODEL NO: VCP-105** 

In Architectural Design, *Crafted Panels* Are Often Used
To Add Texture And Visual Interest To Walls, Ceilings, And Doors.