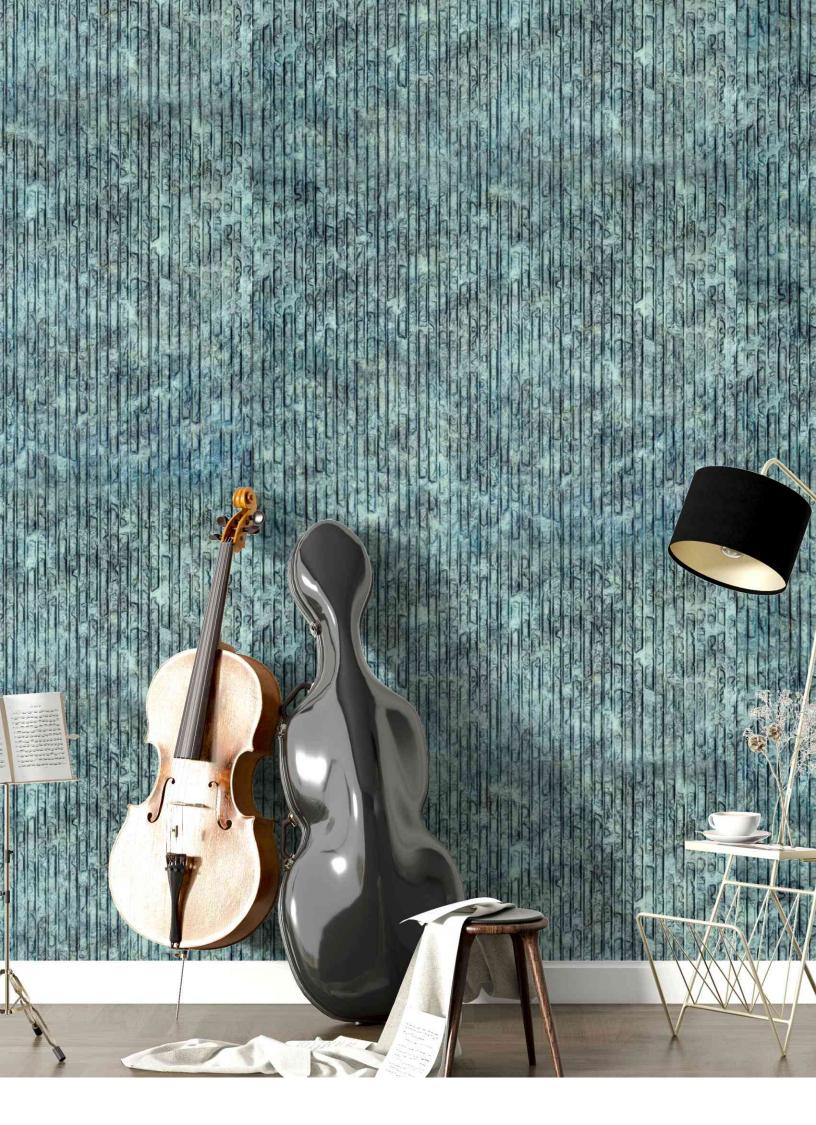

Each *Crafted* Panel Tells A Story, Reflecting The Skilled Hands Of Its Maker And The Rich History Behind Its Creation

**MODEL NO: VCP-105** 

In Architectural Design, *Crafted Panels* Are Often Used
To Add Texture And Visual Interest To Walls, Ceilings, And Doors.

Crafted Panels Serve As Focal Points That Draw The
Eye And Create A Sense Of Luxury And Sophistication

Crafted Panels Continue To Captivate And Inspire
Viewers With Their Beauty And Craftsmanship

Crafted Panels Serve As A Reminder Of The Value
Of Slow Craftsmanship And Mindful Creation