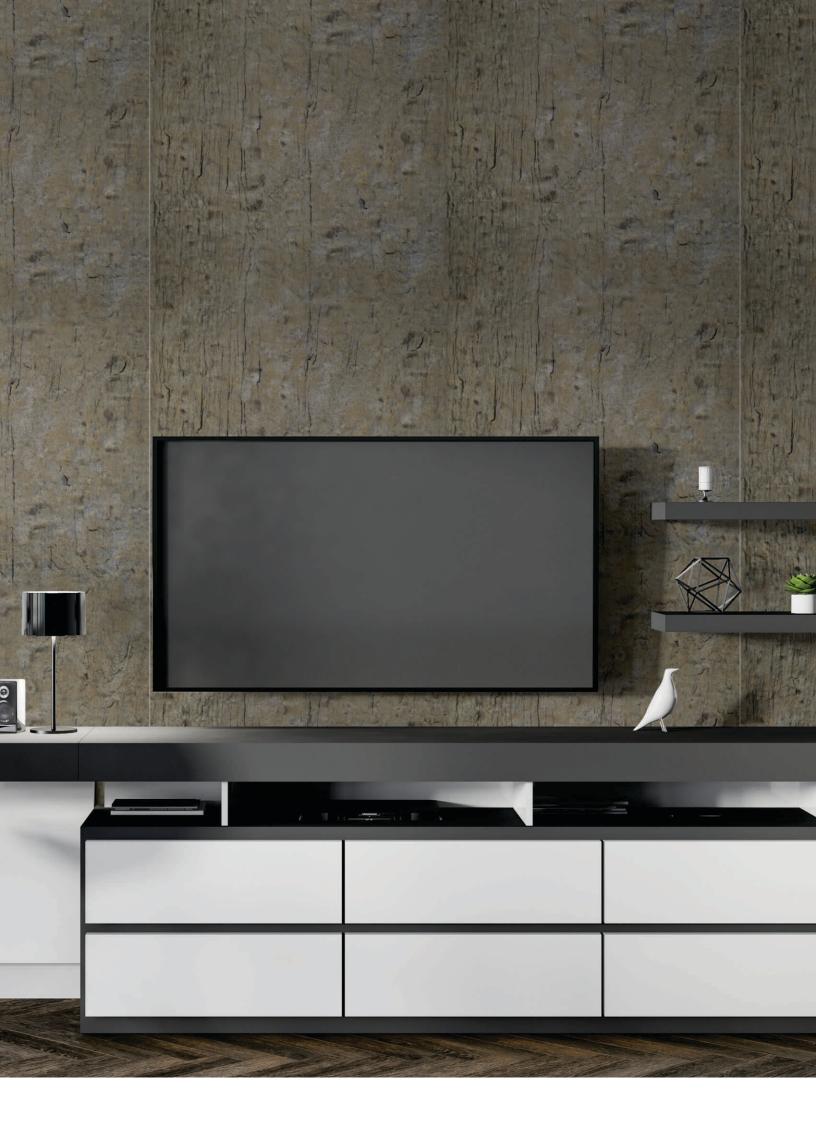

Each *Crafted* Panel Tells A Story, Reflecting The Skilled Hands Of Its Maker And The Rich History Behind Its Creation

**MODEL NO: VCP-105** 

In Architectural Design, *Crafted Panels* Are Often Used
To Add Texture And Visual Interest To Walls, Ceilings, And Doors.

Crafted Panels Serve As Focal Points That Draw The
Eye And Create A Sense Of Luxury And Sophistication

Crafted Panels Continue To Captivate And Inspire
Viewers With Their Beauty And Craftsmanship

Crafted Panels Serve As A Reminder Of The Value
Of Slow Craftsmanship And Mindful Creation