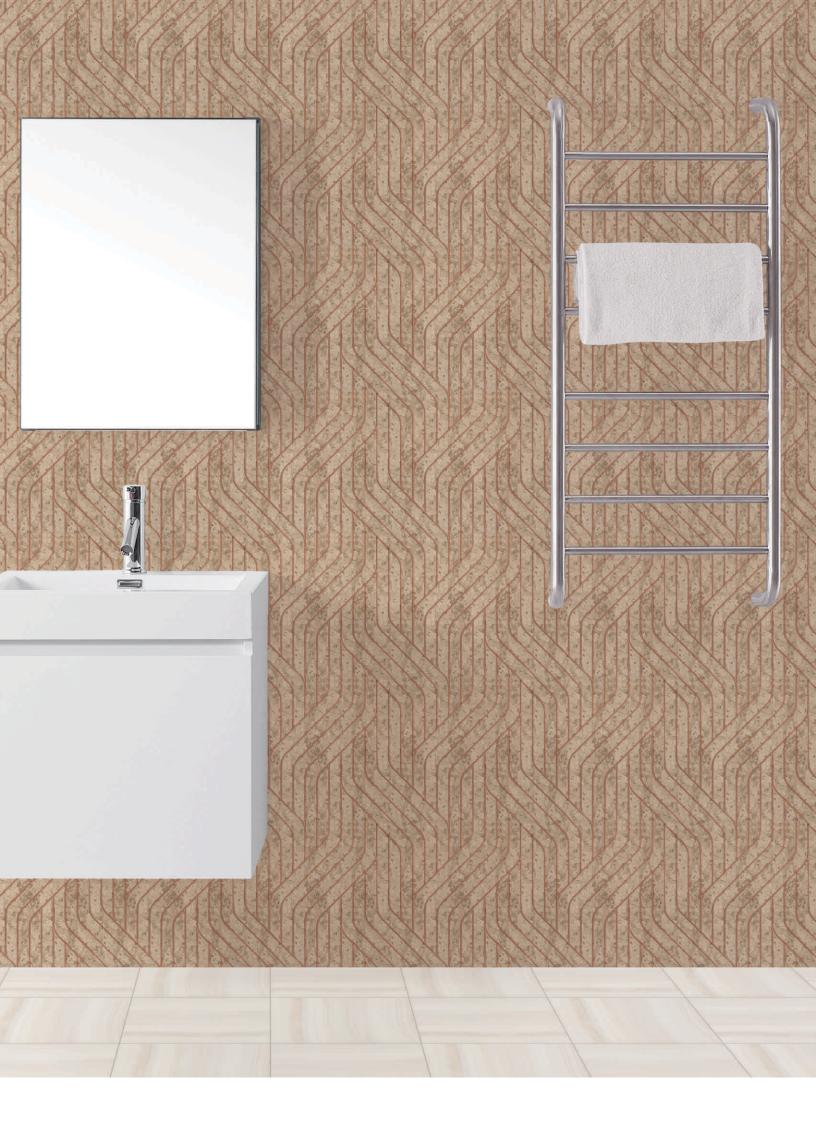

Each *Crafted* Panel Tells A Story, Reflecting The Skilled Hands Of Its Maker And The Rich History Behind Its Creation

**MODEL NO: VCP-105** 

In Architectural Design, *Crafted Panels* Are Often Used
To Add Texture And Visual Interest To Walls, Ceilings, And Doors.