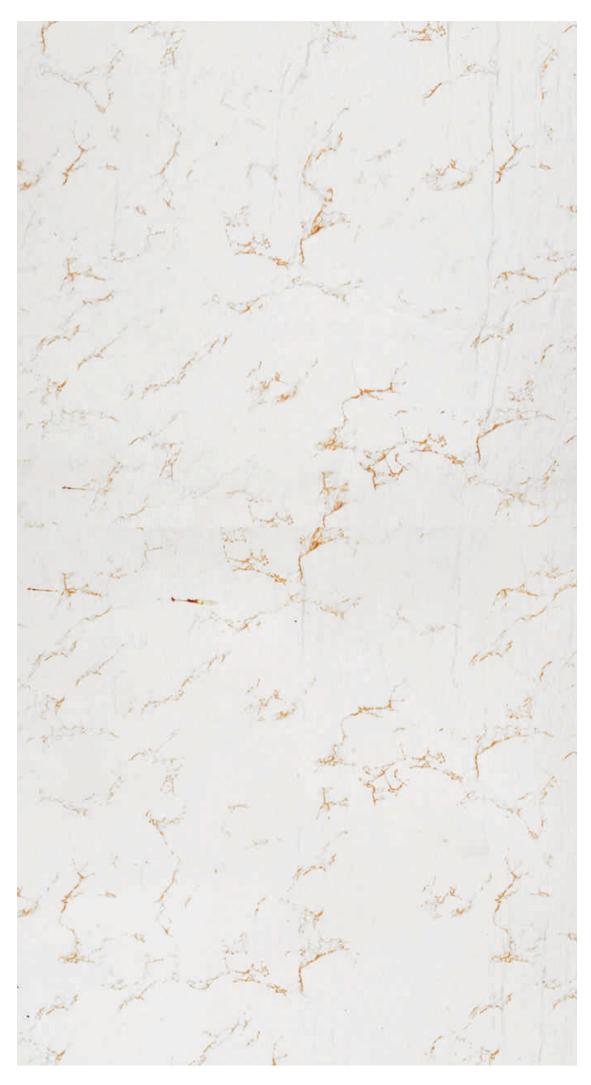

Each *Crafted* Panel Tells A Story, Reflecting The Skilled Hands Of Its Maker And The Rich History Behind Its Creation

**MODEL NO: VCP-105** 

In Architectural Design, *Crafted Panels* Are Often Used
To Add Texture And Visual Interest To Walls, Ceilings, And Doors.

Crafted Panels Serve As Focal Points That Draw The
Eye And Create A Sense Of Luxury And Sophistication

Crafted Panels Continue To Captivate And Inspire
Viewers With Their Beauty And Craftsmanship

Crafted Panels Serve As A Reminder Of The Value
Of Slow Craftsmanship And Mindful Creation